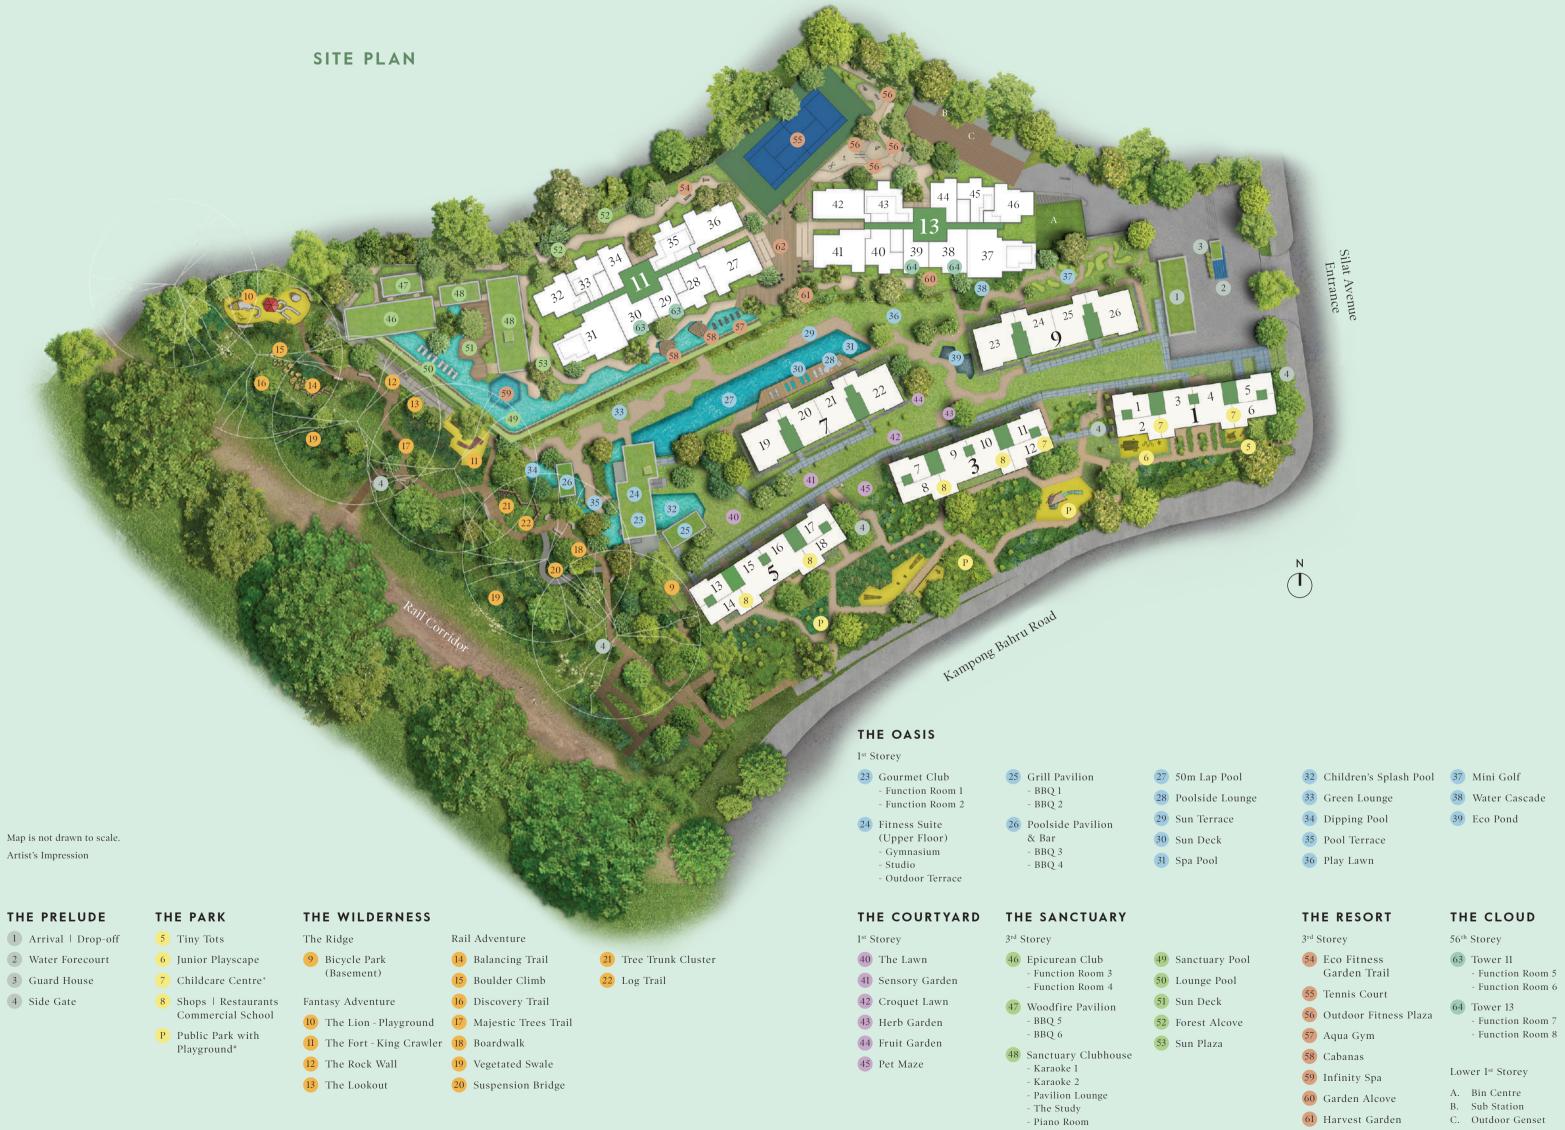

## HORIZON COLLECTION AT A GLANCE

## Tower 11

| Unit/<br>Floor | 27        | 28         | 29  | 30            | 31  |  |
|----------------|-----------|------------|-----|---------------|-----|--|
| 36             | Sky Court |            |     |               |     |  |
| 35             | CP1       | В1         | A2  | BP2           | DP1 |  |
| 34             | CP1       | В1         | A2  | BP2           | DP1 |  |
| 33             | CP1       | В1         | A2  | BP2           | DP1 |  |
| 32             | CP1       | B1         | A2  | BP2           | DP1 |  |
| 31             | CP1       | B1         | A2  | BP2           | DP1 |  |
| 30             | CP1       | B1         | A2  | BP2           | DP1 |  |
| 29             | CP1       | B1         | A2  | BP2           | DP1 |  |
| 28             | CP1       | B1         | A2  | BP2           | DP1 |  |
| 27             | CP1       | B1         | A2  | BP2           | DP1 |  |
| 26             | CP1       | B1         | A2  |               | DP1 |  |
| 25             | CP1       | В1         | A2  | QI.           | DP1 |  |
| 24             | CP1       | В1         | A2  | Sky<br>Garden | DP1 |  |
| 23             | CP1       | В1         | A2  | BP2           | DP1 |  |
| 22             | CP1       | В1         | A2  | BP2           | DP1 |  |
| 21             | CP1       | В1         | A2  | BP2           | DP1 |  |
| 20             | CP1       | B1         | A2  | BP2           | DP1 |  |
| 19             |           | Sky Garden |     |               |     |  |
| 18             | CP1       | B1         | A2  | BP2           | DP1 |  |
| 17             | CP1       | B1         | A 2 | BP2           | DP1 |  |
| 16             | CP1       | B1         | A 2 |               | DP1 |  |
| 15             | CP1       | B1         | A2  |               | DP1 |  |
| 14             | CP1       | B1         | A 2 | Sky<br>Garden | DP1 |  |
| 13             | CP1       | B1         | A 2 | BP2           | DP1 |  |
| 12             | CP1       | B1         | A 2 | BP2           | DP1 |  |
| 11             | CP1       | B1         | A 2 | BP2           | DP1 |  |
| 10             | CP1       | B1         | A 2 | BP2           | DP1 |  |
| 9              | CP1       | B1         | A2  | BP2           | DP1 |  |
| 8              | CP1       | B1         | A2  | BP2           | DP1 |  |
| 7              | CP1       | B1         | A2  | BP2           | DP1 |  |
| 6              | CP1       | B1         | A2  | BP2           | DP1 |  |
| 5              | CP1       | B1         | A2  | BP2           | DP1 |  |
| 4              | CP1       | B1         | A2  | BP2           | DP1 |  |
| 3              | CP1       | В1         | A2  | BP2           | DP1 |  |
| 2<br> <br>  B2 | Carpark   |            |     |               |     |  |

| Unit/<br>Floor | 32  | 33 | 34       |   | 35            | 36 |
|----------------|-----|----|----------|---|---------------|----|
| 36             |     |    | Sky Cour | t |               |    |
| 35             | BP3 | В1 | A1       |   | BP1           | C1 |
| 34             | BP3 | В1 | A1       |   | BP1           | C1 |
| 33             | BP3 | В1 | A1       |   | BP1           | C1 |
| 32             | BP3 | В1 | A1       |   |               | C1 |
| 31             | BP3 | В1 | A1       |   | Class         | C1 |
| 30             | BP3 | B1 | A1       |   | Sky<br>Garden | C1 |
| 29             | BP3 | B1 | A1       |   | BP1           | C1 |
| 28             | BP3 | B1 | A1       |   | BP1           | C1 |
| 27             | BP3 | B1 | A1       |   | BP1           | C1 |
| 26             | BP3 | B1 | A1       |   | BP1           | C1 |
| 25             | BP3 | B1 | A1       |   | BP1           | C1 |
| 24             | BP3 | B1 | A1       |   | BP1           | C1 |
| 23             | BP3 | B1 | A1       |   | BP1           | C1 |
| 22             | BP3 | B1 | A1       |   | BP1           | C1 |
| 21             | BP3 | B1 | A1       |   |               | C1 |
| 20             | BP3 | В1 | A1       |   |               | C1 |
| 19             |     |    |          |   | Sky<br>Garden |    |
| 18             | BP3 | В1 | A1       |   | BP1           | C1 |
| 17             | BP3 | В1 | A1       |   | BP1           | C1 |
| 16             | BP3 | В1 | A1       |   | BP1           | C1 |
| 15             | BP3 | В1 | A1       |   | BP1           | C1 |
| 14             | BP3 | В1 | A1       |   | BP1           | C1 |
| 13             | BP3 | В1 | A1       |   | BP1           | C1 |
| 12             | BP3 | В1 | A1       |   | BP1           | C1 |
| 11             | BP3 | В1 | A1       |   |               | C1 |
| 10             | BP3 | В1 | A1       |   | Sky           | C1 |
| 9              | BP3 | В1 | A1       |   | Garden        | C1 |
| 8              | BP3 | В1 | A1       |   | BP1           | C1 |
| 7              | BP3 | В1 | A1       |   | BP1           | C1 |
| 6              | BP3 | В1 | A1       |   | BP1           | C1 |
| 5              | BP3 | В1 | A1       |   | BP1           | C1 |
| 4              | BP3 | В1 | A1       |   | BP1           | C1 |
| 3              | BP3 | В1 | A1       |   | BP1           | C1 |
| 2<br> <br>  B2 |     |    | Carpark  |   |               |    |

## Tower 13

| Unit/<br>Floor | 37        | 38            | 39         | 40 | 41  |
|----------------|-----------|---------------|------------|----|-----|
| 36             | Sky Court |               |            |    |     |
| 35             | DP1       | BP2           | A2         | B1 | CP1 |
| 34             | DP1       | BP2           | A2         | B1 | CP1 |
| 33             | DP1       | BP2           | A2         | B1 | CP1 |
| 32             | DP1       | BP2           | A2         | B1 | CP1 |
| 31             | DP1       | BP2           | A2         | В1 | CP1 |
| 30             | DP1       | BP2           | A2         | B1 | CP1 |
| 29             | DP1       | BP2           | A2         | B1 | CP1 |
| 28             | DP1       | BP2           | A 2        | B1 | CP1 |
| 27             | DP1       | BP2           | A 2        | B1 | CP1 |
| 26             | DP1       |               | A 2        | В1 | CP1 |
| 25             | DP1       | 61            | A 2        | В1 | CP1 |
| 24             | DP1       | Sky<br>Garden | A 2        | B1 | CP1 |
| 23             | DP1       | BP2           | A 2        | B1 | CP1 |
| 22             | DP1       | BP2           | A 2        | B1 | CP1 |
| 21             | DP1       | BP2           | A 2        | В1 | CP1 |
| 20             | DP1       | BP2           | A 2        | В1 | CP1 |
| 19             |           |               | Sky Garden |    |     |
| 18             | DP1       | BP2           | A2         | B1 | CP1 |
| 17             | DP1       | BP2           | A2         | B1 | CP1 |
| 16             | DP1       |               | A2         | B1 | CP1 |
| 15             | DP1       |               | A 2        | B1 | CP1 |
| 14             | DP1       | Sky<br>Garden | A 2        | B1 | CP1 |
| 13             | DP1       | BP2           | A2         | B1 | CP1 |
| 12             | DP1       | BP2           | A2         | B1 | CP1 |
| 11             | DP1       | BP2           | A2         | B1 | CP1 |
| 10             | DP1       | BP2           | A2         | B1 | CP1 |
| 9              | DP1       | BP2           | A2         | B1 | CP1 |
| 8              | DP1       | BP2           | A2         | B1 | CP1 |
| 7              | DP1       | BP2           | A2         | B1 | CP1 |
| 6              | DP1       | BP2           | A2         | B1 | CP1 |
| 5              | DP1       | BP2           | A2         | B1 | CP1 |
| 4              | DP1       | BP2           | A2         | B1 | CP1 |
| 3              | DP1       | BP2           | A2         | B1 | CP1 |
| 2<br> <br>  B2 | Carpark   |               |            |    |     |

| Unit/<br>Floor | 42        | 43            |  | 44      | 45 | 46  |
|----------------|-----------|---------------|--|---------|----|-----|
| 36             | Sky Court |               |  |         |    |     |
| 35             | C1        | BP1           |  | A1      | В1 | BP3 |
| 34             | C1        | BP1           |  | A1      | В1 | BP3 |
| 33             | C1        | BP1           |  | A1      | В1 | BP3 |
| 32             | C1        |               |  | A1      | В1 | BP3 |
| 31             | C1        | CI.           |  | A1      | В1 | BP3 |
| 30             | C1        | Sky<br>Garden |  | A1      | В1 | BP3 |
| 29             | C1        | BP1           |  | A1      | В1 | BP3 |
| 28             | C1        | BP1           |  | A1      | В1 | BP3 |
| 27             | C1        | BP1           |  | A1      | В1 | BP3 |
| 26             | C1        | BP1           |  | A1      | В1 | BP3 |
| 25             | C1        | BP1           |  | A1      | В1 | BP3 |
| 24             | C1        | BP1           |  | A1      | В1 | BP3 |
| 23             | C1        | BP1           |  | A1      | В1 | BP3 |
| 22             | C1        | BP1           |  | A1      | В1 | BP3 |
| 21             | C1        |               |  | A1      | В1 | BP3 |
| 20             | C1        |               |  | A1      | В1 | BP3 |
| 19             |           | Sky<br>Garden |  |         |    |     |
| 18             | C1        | BP1           |  | A1      | В1 | BP3 |
| 17             | C1        | BP1           |  | A1      | В1 | BP3 |
| 16             | C1        | BP1           |  | A1      | В1 | BP3 |
| 15             | C1        | BP1           |  | A1      | В1 | BP3 |
| 14             | C1        | BP1           |  | A1      | В1 | BP3 |
| 13             | C1        | BP1           |  | A1      | В1 | BP3 |
| 12             | C1        | BP1           |  | A1      | В1 | BP3 |
| 11             | C1        |               |  | A1      | B1 | BP3 |
| 10             | C1        | Cl            |  | A1      | B1 | BP3 |
| 9              | C1        | Sky<br>Garden |  | A1      | В1 | BP3 |
| 8              | C1        | BP1           |  | A1      | В1 | BP3 |
| 7              | C1        | BP1           |  | A1      | В1 | BP3 |
| 6              | C1        | BP1           |  | A1      | В1 | BP3 |
| 5              | C1        | BP1           |  | A1      | В1 | BP3 |
| 4              | C1        | BP1           |  | A1      | В1 | BP3 |
| 3              |           |               |  | A1      | B1 | BP3 |
| 2<br> <br>B2   |           |               |  | Carpark |    |     |