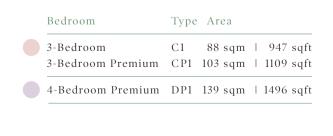

## 3-BEDROOM PREMIUM

Type CP1 | 103 sqm | 1109 sqft

\*Mirror

#04-27 to #18-27 #04-41 to #18-41 #20-27 to #35-27 #20-41 to #35-41

Note: Area includes A/C ledge, balcony, pes, private roof terrace and void (where applicable). RC ledge is not part of strata area. The above plans and illustrations are subject to changes as may be required by the relevant authorities. Areas are estimates only and are subject to final survey. The balcony, pes, and private roof terrace shall not be enclosed unless with the approved screen. For an illustration of the approved balcony screen, please refer to the diagram annexed hereto as 'Annexure 1'.

## 4-BEDROOM PREMIUM

## Type DP1 | 139 sqm | 1496 sqft

|                    | *Mirror            |
|--------------------|--------------------|
| #04-31 to #05-31   | #04-37 to #05-37   |
| #09-31 to #11-31   | #09-37 to #11 -37  |
| #15 -31 to #17 -31 | #15 -37 to #17 -37 |
| #21 -31 to #23 -31 | #21 -37 to #23 -37 |
| #27-31 to #29-31   | #27-37 to #29-37   |
| #33 -31 to #35 -31 | #33 -37 to #35 -37 |