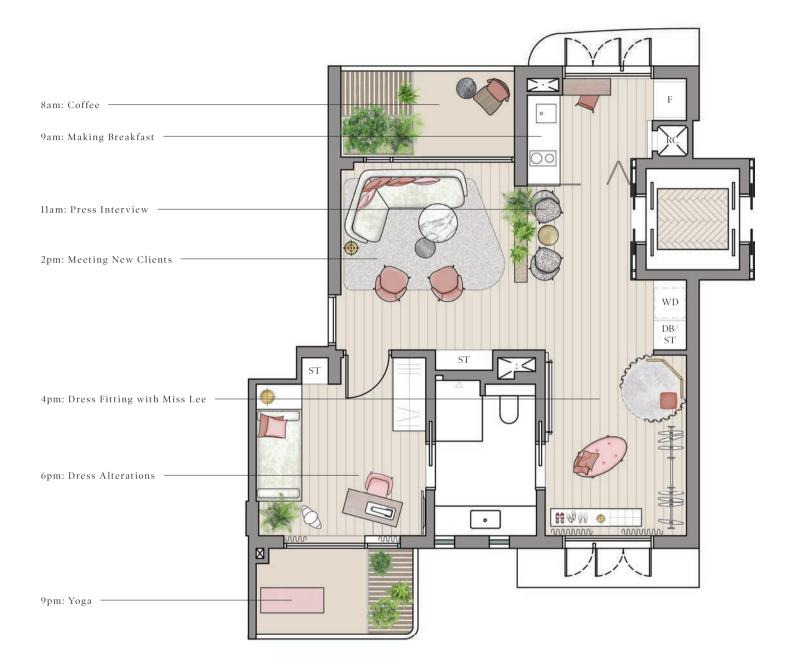

## WORK | LIVE PLAN

Luxury living or home office, these spaces can be customised to suit all your needs.

## WORK | LIVE PLAN

This spacious layout presents opportunities to design a living or work area that's perfectly in tune with your future plans.

 $For details \ on permitted \ usage, please \ refer \ to \ https://www.ura.gov.sg/Corporate/Guidelines/Home-Business/Home-Office-Scheme/Folder/Permitted-Non-Permitted-Businesses \ on permitted \ usage, please \ refer \ to \ https://www.ura.gov.sg/Corporate/Guidelines/Home-Business/Home-Office-Scheme/Folder/Permitted-Non-Permitted-Businesses \ on permitted \ usage, please \ refer \ to \ https://www.ura.gov.sg/Corporate/Guidelines/Home-Business/Home-Office-Scheme/Folder/Permitted-Non-Permitted-Businesses \ on permitted \ usage, please \ refer \ to \ https://www.ura.gov.sg/Corporate/Guidelines/Home-Office-Scheme/Folder/Permitted-Non-Permitted-Businesses \ on \ properties \ on \ properties$ 