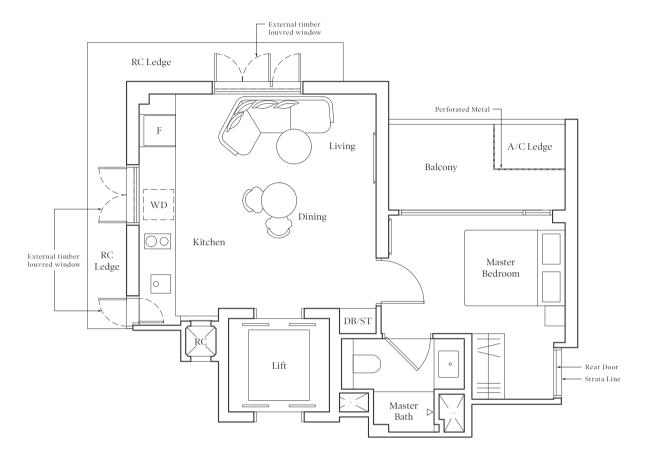

## 3-BEDROOM PREMIUM

Type CP1 | 103 sqm | 1109 sqft

\*Mirror

#04-27 to #18-27 #04-41 to #18-41 #20-27 to #35-27 #20-41 to #35-41

Note: Area includes A/C ledge, balcony, pes, private roof terrace and void (where applicable). RC ledge is not part of strata area. The above plans and illustrations are subject to changes as may be required by the relevant authorities. Areas are estimates only and are subject to final survey. The balcony, pes, and private roof terrace shall not be enclosed unless with the approved screen. For an illustration of the approved balcony screen, please refer to the diagram annexed hereto as 'Annexure 1'.