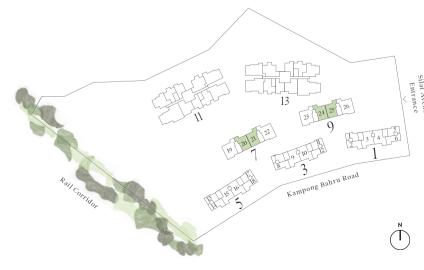

## HORIZON COLLECTION AT A GLANCE

## HERITAGE COLLECTION AT A GLANCE

| 7 |    |    |
|---|----|----|
|   | 21 | 22 |

| nit/<br>loor | 19    | 20    | 21    | 22    |
|--------------|-------|-------|-------|-------|
| 4            | CC1   | BC1   | BC1   | CC1   |
| 3            | CC1   | BC1   | BC1   | CC1   |
| 2            | CC1   | BC1   | BC1   | CC1   |
| 1            | CC1-G | BC1-G | BC1-G | CC1-G |