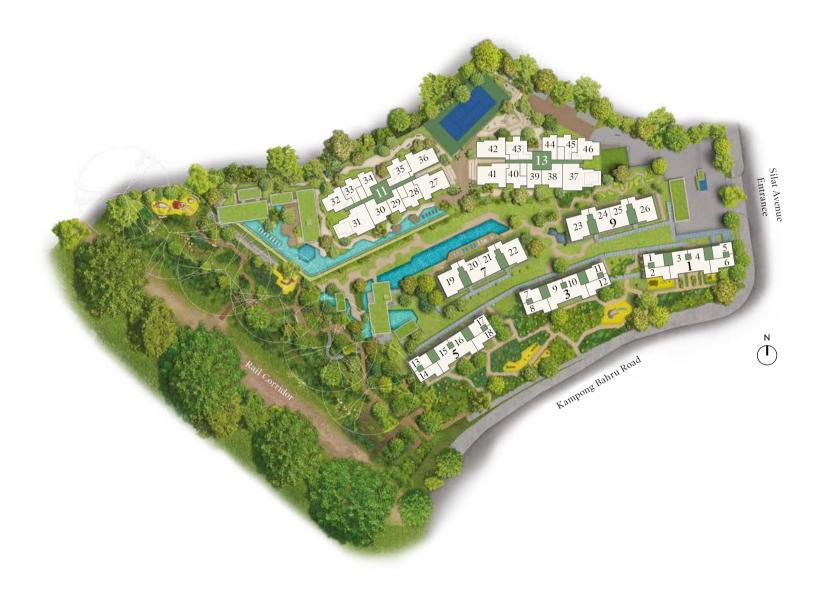

## HORIZON COLLECTION AT A GLANCE

## HERITAGE COLLECTION AT A GLANCE

| 7 |    |    |
|---|----|----|
|   | 21 | 22 |

| nit/<br>loor | 19    | 20    | 21    | 22    |
|--------------|-------|-------|-------|-------|
| 4            | CC1   | BC1   | BC1   | CC1   |
| 3            | CC1   | BC1   | BC1   | CC1   |
| 2            | CC1   | BC1   | BC1   | CC1   |
| 1            | CC1-G | BC1-G | BC1-G | CC1-G |

| Unit/<br>Floor | 23    | 24    | 25    | 26    |  |
|----------------|-------|-------|-------|-------|--|
| 4              | CC1   | BC1   | BC1   | CC1   |  |
| 3              | CC1   | BC1   | BC1   | CC1   |  |
| 2              | CC1   | BC1   | BC1   | CC1   |  |
| 1              | CC1-G | BC1-G | BC1-G | CC1-G |  |

| nit/<br>oor | 13  | 14  | 15  | 16     | 17  | 18  |
|-------------|-----|-----|-----|--------|-----|-----|
| 4           | AC2 | AC1 | BC2 | BC2    | AC2 | AC1 |
| 3           | AC2 | AC1 | BC2 | BC2    | AC2 | AC1 |
| 2           | AC2 | AC1 | BC2 | BC2    | AC2 | AC1 |
| 1           |     |     | -   | : 1.01 |     |     |

| Unit/<br>Floor | 7                | 8   | 9   | 10  | 11        | 12   |
|----------------|------------------|-----|-----|-----|-----------|------|
| 4              | AC2              | AC1 | BC2 | BC2 | AC2       | AC1  |
| 3              | AC2              | AC1 | BC2 | BC2 | AC2       | AC1  |
| 2              | AC2              | AC1 | BC2 | BC2 | AC2       | AC1  |
| 1              | Commercial Shops |     |     | Chi | ldcare Ce | ntre |

| Unit/<br>Floor | 1   | 2   | 3   | 4   | 5   | 6   |
|----------------|-----|-----|-----|-----|-----|-----|
| 4              | AC2 | AC1 | BC2 | BC2 | AC2 | AC1 |
| 3              | AC2 | AC1 | BC2 | BC2 | AC2 | AC1 |
| 2              | AC2 | AC1 | BC2 | BC2 | AC2 | AC1 |
|                |     |     |     |     |     |     |