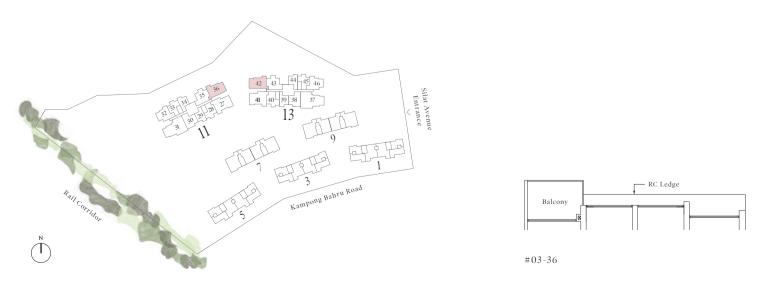

## Type C1 | 88 sqm | 947 sqft

\*Mirror

#04-36 to #18-36 #04-42 to #18-42 #20-36 to #35-36 #20-42 to #35-42

Note: Area includes A/C ledge, balcony, pes, private roof terrace and void (where applicable), RC ledge is not part of strata area. The above plans and illustrations are subject to changes as may be required by the relevant authorities. Areas are estimates only and are subject to final survey. The balcony, pes, and private roof terrace shall not be enclosed unless with the approved screen. For an illustration of the approved balcony screen, please refer to the diagram annexed hereto as "Annexure 1".