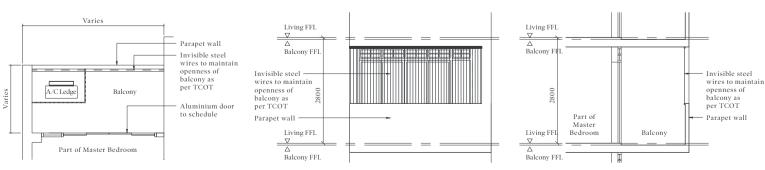

## TYPICAL BALCONY SCREEN (INVISIBLE GRILLES)

Applicable for conserved building units only.

## TYPICAL BALCONY SCREEN (INVISIBLE GRILLES)

Applicable for conserved building units only.

PLAN ELEVATION SECTION