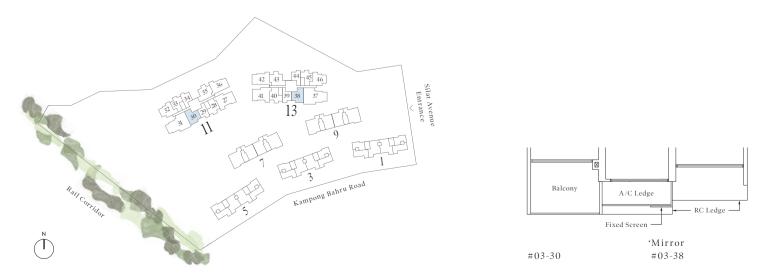

## Tower 11

| Unit/<br>Floor | 27        | 28         | 29  | 30            | 31  |  |
|----------------|-----------|------------|-----|---------------|-----|--|
| 36             | Sky Court |            |     |               |     |  |
| 35             | CP1       | В1         | A2  | BP2           | DP1 |  |
| 34             | CP1       | В1         | A2  | BP2           | DP1 |  |
| 33             | CP1       | В1         | A2  | BP2           | DP1 |  |
| 32             | CP1       | B1         | A2  | BP2           | DP1 |  |
| 31             | CP1       | B1         | A2  | BP2           | DP1 |  |
| 30             | CP1       | B1         | A2  | BP2           | DP1 |  |
| 29             | CP1       | B1         | A2  | BP2           | DP1 |  |
| 28             | CP1       | B1         | A2  | BP2           | DP1 |  |
| 27             | CP1       | B1         | A2  | BP2           | DP1 |  |
| 26             | CP1       | B1         | A2  |               | DP1 |  |
| 25             | CP1       | В1         | A2  | QI.           | DP1 |  |
| 24             | CP1       | В1         | A2  | Sky<br>Garden | DP1 |  |
| 23             | CP1       | В1         | A2  | BP2           | DP1 |  |
| 22             | CP1       | В1         | A2  | BP2           | DP1 |  |
| 21             | CP1       | В1         | A2  | BP2           | DP1 |  |
| 20             | CP1       | B1         | A2  | BP2           | DP1 |  |
| 19             |           | Sky Garden |     |               |     |  |
| 18             | CP1       | B1         | A2  | BP2           | DP1 |  |
| 17             | CP1       | B1         | A 2 | BP2           | DP1 |  |
| 16             | CP1       | B1         | A 2 |               | DP1 |  |
| 15             | CP1       | B1         | A2  |               | DP1 |  |
| 14             | CP1       | B1         | A 2 | Sky<br>Garden | DP1 |  |
| 13             | CP1       | B1         | A 2 | BP2           | DP1 |  |
| 12             | CP1       | B1         | A 2 | BP2           | DP1 |  |
| 11             | CP1       | B1         | A 2 | BP2           | DP1 |  |
| 10             | CP1       | B1         | A 2 | BP2           | DP1 |  |
| 9              | CP1       | B1         | A2  | BP2           | DP1 |  |
| 8              | CP1       | B1         | A2  | BP2           | DP1 |  |
| 7              | CP1       | B1         | A2  | BP2           | DP1 |  |
| 6              | CP1       | B1         | A2  | BP2           | DP1 |  |
| 5              | CP1       | B1         | A2  | BP2           | DP1 |  |
| 4              | CP1       | B1         | A2  | BP2           | DP1 |  |
| 3              | CP1       | В1         | A2  | BP2           | DP1 |  |
| 2<br> <br>  B2 | Carpark   |            |     |               |     |  |

| Unit/<br>Floor | 32  | 33 | 34       |   | 35            | 36 |
|----------------|-----|----|----------|---|---------------|----|
| 36             |     |    | Sky Cour | t |               |    |
| 35             | BP3 | В1 | A1       |   | BP1           | C1 |
| 34             | BP3 | В1 | A1       |   | BP1           | C1 |
| 33             | BP3 | В1 | A1       |   | BP1           | C1 |
| 32             | BP3 | В1 | A1       |   |               | C1 |
| 31             | BP3 | В1 | A1       |   | Class         | C1 |
| 30             | BP3 | B1 | A1       |   | Sky<br>Garden | C1 |
| 29             | BP3 | B1 | A1       |   | BP1           | C1 |
| 28             | BP3 | B1 | A1       |   | BP1           | C1 |
| 27             | BP3 | B1 | A1       |   | BP1           | C1 |
| 26             | BP3 | B1 | A1       |   | BP1           | C1 |
| 25             | BP3 | B1 | A1       |   | BP1           | C1 |
| 24             | BP3 | B1 | A1       |   | BP1           | C1 |
| 23             | BP3 | B1 | A1       |   | BP1           | C1 |
| 22             | BP3 | B1 | A1       |   | BP1           | C1 |
| 21             | BP3 | B1 | A1       |   |               | C1 |
| 20             | BP3 | В1 | A1       |   |               | C1 |
| 19             |     |    |          |   | Sky<br>Garden |    |
| 18             | BP3 | В1 | A1       |   | BP1           | C1 |
| 17             | BP3 | В1 | A1       |   | BP1           | C1 |
| 16             | BP3 | В1 | A1       |   | BP1           | C1 |
| 15             | BP3 | В1 | A1       |   | BP1           | C1 |
| 14             | BP3 | В1 | A1       |   | BP1           | C1 |
| 13             | BP3 | В1 | A1       |   | BP1           | C1 |
| 12             | BP3 | В1 | A1       |   | BP1           | C1 |
| 11             | BP3 | В1 | A1       |   |               | C1 |
| 10             | BP3 | В1 | A1       |   | Sky           | C1 |
| 9              | BP3 | В1 | A1       |   | Garden        | C1 |
| 8              | BP3 | В1 | A1       |   | BP1           | C1 |
| 7              | BP3 | В1 | A1       |   | BP1           | C1 |
| 6              | BP3 | В1 | A1       |   | BP1           | C1 |
| 5              | BP3 | В1 | A1       |   | BP1           | C1 |
| 4              | BP3 | В1 | A1       |   | BP1           | C1 |
| 3              | BP3 | В1 | A1       |   | BP1           | C1 |
| 2<br> <br>  B2 |     |    | Carpark  |   |               |    |

## Tower 13

| Unit/<br>Floor | 37        | 38            | 39         | 40 | 41  |
|----------------|-----------|---------------|------------|----|-----|
| 36             | Sky Court |               |            |    |     |
| 35             | DP1       | BP2           | A2         | B1 | CP1 |
| 34             | DP1       | BP2           | A2         | B1 | CP1 |
| 33             | DP1       | BP2           | A2         | B1 | CP1 |
| 32             | DP1       | BP2           | A2         | B1 | CP1 |
| 31             | DP1       | BP2           | A2         | В1 | CP1 |
| 30             | DP1       | BP2           | A2         | B1 | CP1 |
| 29             | DP1       | BP2           | A2         | B1 | CP1 |
| 28             | DP1       | BP2           | A 2        | B1 | CP1 |
| 27             | DP1       | BP2           | A 2        | B1 | CP1 |
| 26             | DP1       |               | A 2        | В1 | CP1 |
| 25             | DP1       | 61            | A 2        | В1 | CP1 |
| 24             | DP1       | Sky<br>Garden | A 2        | B1 | CP1 |
| 23             | DP1       | BP2           | A 2        | B1 | CP1 |
| 22             | DP1       | BP2           | A 2        | B1 | CP1 |
| 21             | DP1       | BP2           | A 2        | В1 | CP1 |
| 20             | DP1       | BP2           | A 2        | В1 | CP1 |
| 19             |           |               | Sky Garden |    |     |
| 18             | DP1       | BP2           | A2         | B1 | CP1 |
| 17             | DP1       | BP2           | A2         | B1 | CP1 |
| 16             | DP1       |               | A2         | B1 | CP1 |
| 15             | DP1       |               | A 2        | B1 | CP1 |
| 14             | DP1       | Sky<br>Garden | A 2        | B1 | CP1 |
| 13             | DP1       | BP2           | A2         | B1 | CP1 |
| 12             | DP1       | BP2           | A2         | B1 | CP1 |
| 11             | DP1       | BP2           | A2         | B1 | CP1 |
| 10             | DP1       | BP2           | A2         | B1 | CP1 |
| 9              | DP1       | BP2           | A2         | B1 | CP1 |
| 8              | DP1       | BP2           | A2         | B1 | CP1 |
| 7              | DP1       | BP2           | A2         | B1 | CP1 |
| 6              | DP1       | BP2           | A2         | B1 | CP1 |
| 5              | DP1       | BP2           | A2         | B1 | CP1 |
| 4              | DP1       | BP2           | A2         | B1 | CP1 |
| 3              | DP1       | BP2           | A2         | B1 | CP1 |
| 2<br> <br>  B2 | Carpark   |               |            |    |     |

| Unit/<br>Floor | 42        | 43            |  | 44      | 45 | 46  |
|----------------|-----------|---------------|--|---------|----|-----|
| 36             | Sky Court |               |  |         |    |     |
| 35             | C1        | BP1           |  | A1      | В1 | BP3 |
| 34             | C1        | BP1           |  | A1      | В1 | BP3 |
| 33             | C1        | BP1           |  | A1      | В1 | BP3 |
| 32             | C1        |               |  | A1      | В1 | BP3 |
| 31             | C1        | CI.           |  | A1      | В1 | BP3 |
| 30             | C1        | Sky<br>Garden |  | A1      | В1 | BP3 |
| 29             | C1        | BP1           |  | A1      | В1 | BP3 |
| 28             | C1        | BP1           |  | A1      | В1 | BP3 |
| 27             | C1        | BP1           |  | A1      | В1 | BP3 |
| 26             | C1        | BP1           |  | A1      | В1 | BP3 |
| 25             | C1        | BP1           |  | A1      | В1 | BP3 |
| 24             | C1        | BP1           |  | A1      | В1 | BP3 |
| 23             | C1        | BP1           |  | A1      | В1 | BP3 |
| 22             | C1        | BP1           |  | A1      | В1 | BP3 |
| 21             | C1        |               |  | A1      | В1 | BP3 |
| 20             | C1        |               |  | A1      | В1 | BP3 |
| 19             |           | Sky<br>Garden |  |         |    |     |
| 18             | C1        | BP1           |  | A1      | В1 | BP3 |
| 17             | C1        | BP1           |  | A1      | В1 | BP3 |
| 16             | C1        | BP1           |  | A1      | В1 | BP3 |
| 15             | C1        | BP1           |  | A1      | В1 | BP3 |
| 14             | C1        | BP1           |  | A1      | В1 | BP3 |
| 13             | C1        | BP1           |  | A1      | В1 | BP3 |
| 12             | C1        | BP1           |  | A1      | В1 | BP3 |
| 11             | C1        |               |  | A1      | B1 | BP3 |
| 10             | C1        | Cl            |  | A1      | B1 | BP3 |
| 9              | C1        | Sky<br>Garden |  | A1      | В1 | BP3 |
| 8              | C1        | BP1           |  | A1      | В1 | BP3 |
| 7              | C1        | BP1           |  | A1      | В1 | BP3 |
| 6              | C1        | BP1           |  | A1      | В1 | BP3 |
| 5              | C1        | BP1           |  | A1      | В1 | BP3 |
| 4              | C1        | BP1           |  | A1      | В1 | BP3 |
| 3              |           |               |  | A1      | B1 | BP3 |
| 2<br> <br>B2   |           |               |  | Carpark |    |     |