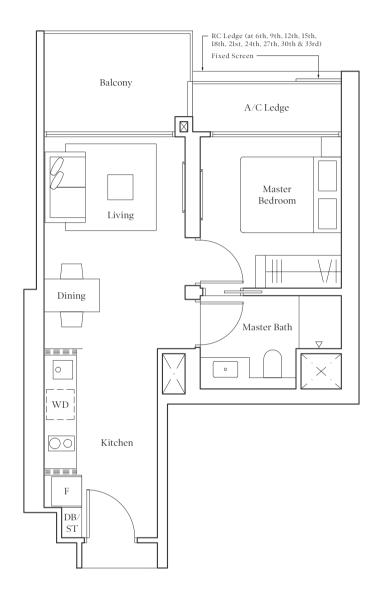

## **I-BEDROOM**

## Type A1 | 49 sqm | 527 sqft

\*Mirror

#04-34 to #18-34 #04-44 to #18-44 #20-34 to #35-34 #20-44 to #35-44

Note: Area includes A/C ledge, balcony, pes, private roof terrace and void (where applicable). RC ledge is not part of strata area. The above plans and illustrations are subject to changes as may be required by the relevant authorities. Areas are estimates only and are subject to final survey. The balcony, pes, and private roof terrace shall not be enclosed unless with the approved screen. For an illustration of the approved balcony screen, please refer to the diagram annexed hereto as "Annexure 1".