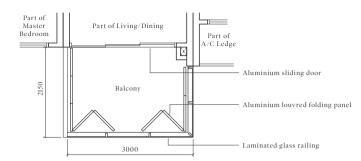

#### TYPICAL RETRACTABLE BALCONY SCREEN

Applicable for tower block units only

#### PLAN

ELEVATION SECTION