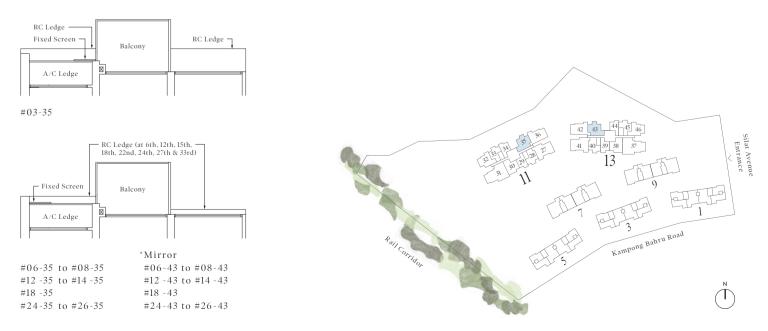

## Type A1 | 49 sqm | 527 sqft

\*Mirror

#04-34 to #18-34 #04-44 to #18-44 #20-34 to #35-34 #20-44 to #35-44

Note: Area includes A/C ledge, balcony, pes, private roof terrace and void (where applicable). RC ledge is not part of strata area. The above plans and illustrations are subject to changes as may be required by the relevant authorities. Areas are estimates only and are subject to final survey. The balcony, pes, and private roof terrace shall not be enclosed unless with the approved screen. For an illustration of the approved balcony screen, please refer to the diagram annexed hereto as "Annexure 1".

Note: Area includes A/C ledge, balcony, pes, private roof terrace and void (where applicable). RC ledge is not part of strata area. The above plans and illustrations are subject to changes as may be required by the relevant authorities. Areas are estimates only and are subject to final survey. The balcony, pes, and private roof terrace shall not be enclosed unless with the approved screen. For an illustration of the approved balcony screen, please refer to the diagram annexed hereto as "Annexure I".

## Tower 11

| Unit/<br>Floor | 27        | 28         | 29  | 30            | 31  |  |
|----------------|-----------|------------|-----|---------------|-----|--|
| 36             | Sky Court |            |     |               |     |  |
| 35             | CP1       | В1         | A2  | BP2           | DP1 |  |
| 34             | CP1       | В1         | A2  | BP2           | DP1 |  |
| 33             | CP1       | В1         | A2  | BP2           | DP1 |  |
| 32             | CP1       | B1         | A2  | BP2           | DP1 |  |
| 31             | CP1       | B1         | A2  | BP2           | DP1 |  |
| 30             | CP1       | B1         | A2  | BP2           | DP1 |  |
| 29             | CP1       | B1         | A2  | BP2           | DP1 |  |
| 28             | CP1       | B1         | A2  | BP2           | DP1 |  |
| 27             | CP1       | B1         | A2  | BP2           | DP1 |  |
| 26             | CP1       | B1         | A2  |               | DP1 |  |
| 25             | CP1       | В1         | A2  | QI.           | DP1 |  |
| 24             | CP1       | В1         | A2  | Sky<br>Garden | DP1 |  |
| 23             | CP1       | В1         | A2  | BP2           | DP1 |  |
| 22             | CP1       | В1         | A2  | BP2           | DP1 |  |
| 21             | CP1       | В1         | A2  | BP2           | DP1 |  |
| 20             | CP1       | B1         | A2  | BP2           | DP1 |  |
| 19             |           | Sky Garden |     |               |     |  |
| 18             | CP1       | B1         | A2  | BP2           | DP1 |  |
| 17             | CP1       | B1         | A 2 | BP2           | DP1 |  |
| 16             | CP1       | B1         | A 2 |               | DP1 |  |
| 15             | CP1       | B1         | A2  |               | DP1 |  |
| 14             | CP1       | B1         | A 2 | Sky<br>Garden | DP1 |  |
| 13             | CP1       | B1         | A 2 | BP2           | DP1 |  |
| 12             | CP1       | B1         | A 2 | BP2           | DP1 |  |
| 11             | CP1       | B1         | A 2 | BP2           | DP1 |  |
| 10             | CP1       | B1         | A 2 | BP2           | DP1 |  |
| 9              | CP1       | B1         | A2  | BP2           | DP1 |  |
| 8              | CP1       | B1         | A2  | BP2           | DP1 |  |
| 7              | CP1       | B1         | A2  | BP2           | DP1 |  |
| 6              | CP1       | B1         | A2  | BP2           | DP1 |  |
| 5              | CP1       | B1         | A2  | BP2           | DP1 |  |
| 4              | CP1       | B1         | A2  | BP2           | DP1 |  |
| 3              | CP1       | В1         | A2  | BP2           | DP1 |  |
| 2<br> <br>  B2 | Carpark   |            |     |               |     |  |

| Unit/<br>Floor | 32  | 33 | 34       |   | 35            | 36 |
|----------------|-----|----|----------|---|---------------|----|
| 36             |     |    | Sky Cour | t |               |    |
| 35             | BP3 | В1 | A1       |   | BP1           | C1 |
| 34             | BP3 | В1 | A1       |   | BP1           | C1 |
| 33             | BP3 | В1 | A1       |   | BP1           | C1 |
| 32             | BP3 | В1 | A1       |   |               | C1 |
| 31             | BP3 | В1 | A1       |   | Class         | C1 |
| 30             | BP3 | B1 | A1       |   | Sky<br>Garden | C1 |
| 29             | BP3 | B1 | A1       |   | BP1           | C1 |
| 28             | BP3 | B1 | A1       |   | BP1           | C1 |
| 27             | BP3 | B1 | A1       |   | BP1           | C1 |
| 26             | BP3 | B1 | A1       |   | BP1           | C1 |
| 25             | BP3 | B1 | A1       |   | BP1           | C1 |
| 24             | BP3 | B1 | A1       |   | BP1           | C1 |
| 23             | BP3 | B1 | A1       |   | BP1           | C1 |
| 22             | BP3 | B1 | A1       |   | BP1           | C1 |
| 21             | BP3 | B1 | A1       |   |               | C1 |
| 20             | BP3 | В1 | A1       |   |               | C1 |
| 19             |     |    |          |   | Sky<br>Garden |    |
| 18             | BP3 | В1 | A1       |   | BP1           | C1 |
| 17             | BP3 | В1 | A1       |   | BP1           | C1 |
| 16             | BP3 | В1 | A1       |   | BP1           | C1 |
| 15             | BP3 | В1 | A1       |   | BP1           | C1 |
| 14             | BP3 | В1 | A1       |   | BP1           | C1 |
| 13             | BP3 | В1 | A1       |   | BP1           | C1 |
| 12             | BP3 | В1 | A1       |   | BP1           | C1 |
| 11             | BP3 | В1 | A1       |   |               | C1 |
| 10             | BP3 | В1 | A1       |   | Sky           | C1 |
| 9              | BP3 | В1 | A1       |   | Garden        | C1 |
| 8              | BP3 | В1 | A1       |   | BP1           | C1 |
| 7              | BP3 | В1 | A1       |   | BP1           | C1 |
| 6              | BP3 | В1 | A1       |   | BP1           | C1 |
| 5              | BP3 | В1 | A1       |   | BP1           | C1 |
| 4              | BP3 | В1 | A1       |   | BP1           | C1 |
| 3              | BP3 | В1 | A1       |   | BP1           | C1 |
| 2<br> <br>  B2 |     |    | Carpark  |   |               |    |

## Tower 13

| Unit/<br>Floor | 37        | 38            | 39         | 40 | 41  |
|----------------|-----------|---------------|------------|----|-----|
| 36             | Sky Court |               |            |    |     |
| 35             | DP1       | BP2           | A2         | B1 | CP1 |
| 34             | DP1       | BP2           | A2         | B1 | CP1 |
| 33             | DP1       | BP2           | A2         | B1 | CP1 |
| 32             | DP1       | BP2           | A2         | B1 | CP1 |
| 31             | DP1       | BP2           | A2         | В1 | CP1 |
| 30             | DP1       | BP2           | A2         | B1 | CP1 |
| 29             | DP1       | BP2           | A2         | B1 | CP1 |
| 28             | DP1       | BP2           | A 2        | B1 | CP1 |
| 27             | DP1       | BP2           | A 2        | B1 | CP1 |
| 26             | DP1       |               | A 2        | В1 | CP1 |
| 25             | DP1       | 61            | A 2        | В1 | CP1 |
| 24             | DP1       | Sky<br>Garden | A 2        | B1 | CP1 |
| 23             | DP1       | BP2           | A 2        | B1 | CP1 |
| 22             | DP1       | BP2           | A 2        | B1 | CP1 |
| 21             | DP1       | BP2           | A 2        | В1 | CP1 |
| 20             | DP1       | BP2           | A 2        | В1 | CP1 |
| 19             |           |               | Sky Garden |    |     |
| 18             | DP1       | BP2           | A2         | B1 | CP1 |
| 17             | DP1       | BP2           | A2         | B1 | CP1 |
| 16             | DP1       |               | A2         | B1 | CP1 |
| 15             | DP1       |               | A 2        | B1 | CP1 |
| 14             | DP1       | Sky<br>Garden | A 2        | B1 | CP1 |
| 13             | DP1       | BP2           | A2         | B1 | CP1 |
| 12             | DP1       | BP2           | A2         | B1 | CP1 |
| 11             | DP1       | BP2           | A2         | B1 | CP1 |
| 10             | DP1       | BP2           | A2         | B1 | CP1 |
| 9              | DP1       | BP2           | A2         | B1 | CP1 |
| 8              | DP1       | BP2           | A2         | B1 | CP1 |
| 7              | DP1       | BP2           | A2         | B1 | CP1 |
| 6              | DP1       | BP2           | A2         | B1 | CP1 |
| 5              | DP1       | BP2           | A2         | B1 | CP1 |
| 4              | DP1       | BP2           | A2         | B1 | CP1 |
| 3              | DP1       | BP2           | A2         | B1 | CP1 |
| 2<br> <br>  B2 | Carpark   |               |            |    |     |

| Unit/<br>Floor | 42        | 43            |  | 44      | 45 | 46  |
|----------------|-----------|---------------|--|---------|----|-----|
| 36             | Sky Court |               |  |         |    |     |
| 35             | C1        | BP1           |  | A1      | В1 | BP3 |
| 34             | C1        | BP1           |  | A1      | В1 | BP3 |
| 33             | C1        | BP1           |  | A1      | В1 | BP3 |
| 32             | C1        |               |  | A1      | В1 | BP3 |
| 31             | C1        | CI.           |  | A1      | В1 | BP3 |
| 30             | C1        | Sky<br>Garden |  | A1      | В1 | BP3 |
| 29             | C1        | BP1           |  | A1      | В1 | BP3 |
| 28             | C1        | BP1           |  | A1      | В1 | BP3 |
| 27             | C1        | BP1           |  | A1      | В1 | BP3 |
| 26             | C1        | BP1           |  | A1      | В1 | BP3 |
| 25             | C1        | BP1           |  | A1      | В1 | BP3 |
| 24             | C1        | BP1           |  | A1      | В1 | BP3 |
| 23             | C1        | BP1           |  | A1      | В1 | BP3 |
| 22             | C1        | BP1           |  | A1      | В1 | BP3 |
| 21             | C1        |               |  | A1      | В1 | BP3 |
| 20             | C1        |               |  | A1      | В1 | BP3 |
| 19             |           | Sky<br>Garden |  |         |    |     |
| 18             | C1        | BP1           |  | A1      | В1 | BP3 |
| 17             | C1        | BP1           |  | A1      | В1 | BP3 |
| 16             | C1        | BP1           |  | A1      | В1 | BP3 |
| 15             | C1        | BP1           |  | A1      | В1 | BP3 |
| 14             | C1        | BP1           |  | A1      | В1 | BP3 |
| 13             | C1        | BP1           |  | A1      | В1 | BP3 |
| 12             | C1        | BP1           |  | A1      | В1 | BP3 |
| 11             | C1        |               |  | A1      | B1 | BP3 |
| 10             | C1        | Cl            |  | A1      | B1 | BP3 |
| 9              | C1        | Sky<br>Garden |  | A1      | В1 | BP3 |
| 8              | C1        | BP1           |  | A1      | В1 | BP3 |
| 7              | C1        | BP1           |  | A1      | В1 | BP3 |
| 6              | C1        | BP1           |  | A1      | В1 | BP3 |
| 5              | C1        | BP1           |  | A1      | В1 | BP3 |
| 4              | C1        | BP1           |  | A1      | В1 | BP3 |
| 3              |           |               |  | A1      | B1 | BP3 |
| 2<br> <br>B2   |           |               |  | Carpark |    |     |