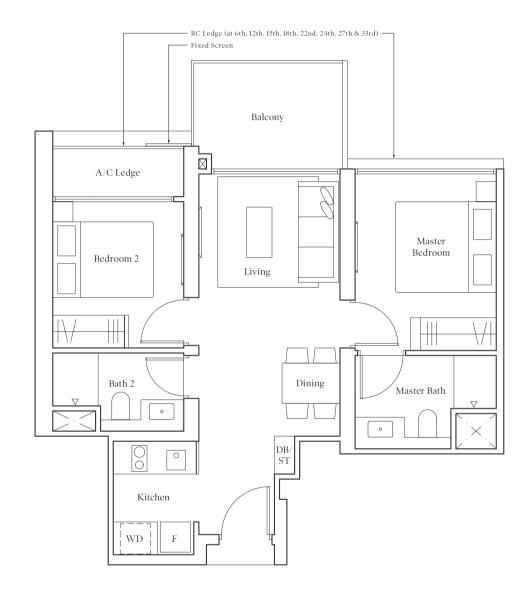

## 2-BEDROOM

## ■ Type B1 | 61 sqm | 657 sqft

|                    | *Mirror            |  |
|--------------------|--------------------|--|
| #04-33 to #05-33   | #04-45 to #05-45   |  |
| #09-33 to #11 -33  | #09-45 to #11 -45  |  |
| #15 -33 to #17 -33 | #15 -45 to #17 -45 |  |
| #21 -33 to #23 -33 | #21 -45 to #23 -45 |  |
| #27 -33 to #29 -33 | #27 -45 to #29 -45 |  |
| #33 -33 to #35 -33 | #33 -45 to #35 -45 |  |

Note: Area includes A/C ledge, balcony, pes, private roof terrace and void (where applicable). RC ledge is not part of strata area. The above plans and illustrations are subject to changes as may be required by the relevant authorities. Areas are estimates only and are subject to final survey. The balcony, pes, and private roof terrace shall not be enclosed unless with the approved screen. For an illustration of the approved balcony screen, please refer to the diagram annexed hereto as "Annexure I".