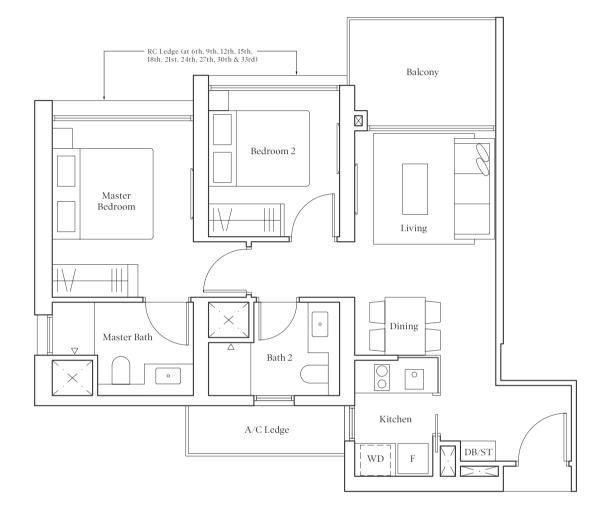

## 2-BEDROOM PREMIUM

Type BP2 | 67 sqm | 721 sqft

|                    | *Mirror            |
|--------------------|--------------------|
| #04-30 to #13-30   | #04-38 to #13-38   |
| #17 -30 to #18 -30 | #17 -38 to #18 -38 |
| #20-30 to #23-30   | #20-38 to #23-38   |
| #27-30 to #35-30   | #27-38 to #35-38   |

Note: Area includes A/C ledge, balcony, pes, private roof terrace and void (where applicable), RC ledge is not part of strata area. The above plans and illustrations are subject to changes as may be required by the relevant authorities. Areas are estimates only and are subject to final survey. The balcony, pes, and private roof terrace shall not be enclosed unless with the approved screen. For an illustration of the approved balcony screen, please refer to the diagram annexed hereto as "Annexure 1".