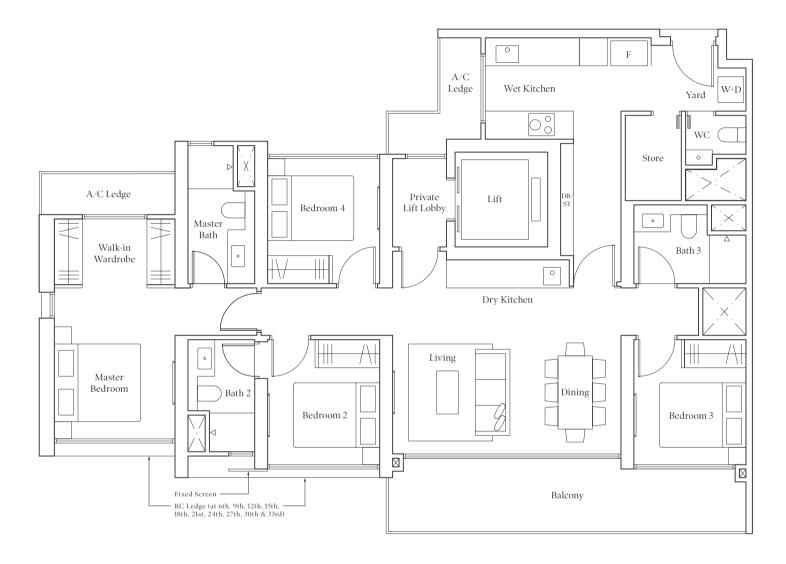

## 4-BEDROOM PREMIUM

## Type DP1 | 139 sqm | 1496 sqft

|                    | *Mirror            |
|--------------------|--------------------|
| #04-31 to #05-31   | #04-37 to #05-37   |
| #09-31 to #11-31   | #09-37 to #11 -37  |
| #15 -31 to #17 -31 | #15 -37 to #17 -37 |
| #21 -31 to #23 -31 | #21 -37 to #23 -37 |
| #27-31 to #29-31   | #27-37 to #29-37   |
| #33 -31 to #35 -31 | #33 -37 to #35 -37 |

Note: Area includes A/C ledge, balcony, pes, private roof terrace and void (where applicable). RC ledge is not part of strata area. The above plans and illustrations are subject to changes as may be required by the relevant authorities. Areas are estimates only and are subject to final survey. The balcony, pes, and private roof terrace shall not be enclosed unless with the approved screen. For an illustration of the approved balcony screen, please refer to the diagram annexed hereto as "Annexure 1".