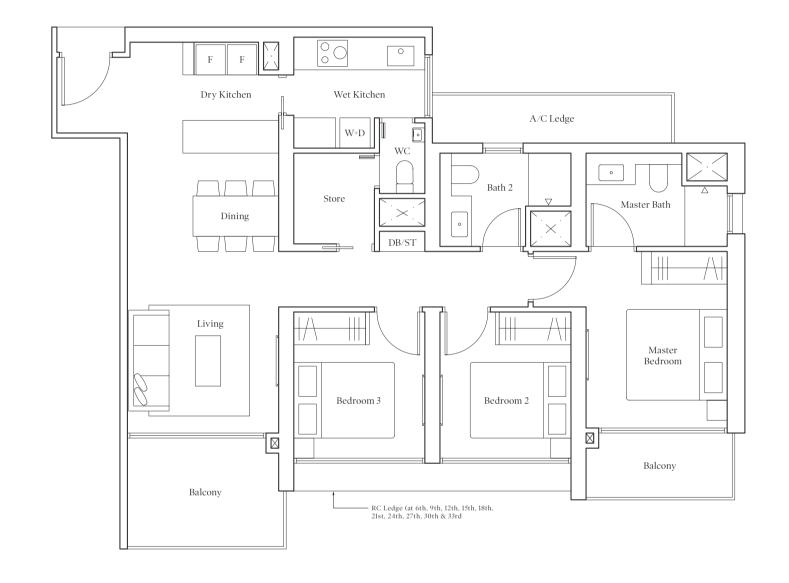

## 4-BEDROOM PREMIUM

## Type DP1 | 139 sqm | 1496 sqft

|                    | *Mirror            |
|--------------------|--------------------|
| #04-31 to #05-31   | #04-37 to #05-37   |
| #09-31 to #11-31   | #09-37 to #11 -37  |
| #15 -31 to #17 -31 | #15 -37 to #17 -37 |
| #21 -31 to #23 -31 | #21 -37 to #23 -37 |
| #27-31 to #29-31   | #27-37 to #29-37   |
| #33 -31 to #35 -31 | #33 -37 to #35 -37 |

Note: Area includes A/C ledge, balcony, pes, private roof terrace and void (where applicable). RC ledge is not part of strata area. The above plans and illustrations are subject to changes as may be required by the relevant authorities. Areas are estimates only and are subject to final survey. The balcony, pes, and private roof terrace shall not be enclosed unless with the approved screen. For an illustration of the approved balcony screen, please refer to the diagram annexed hereto as "Annexure 1".