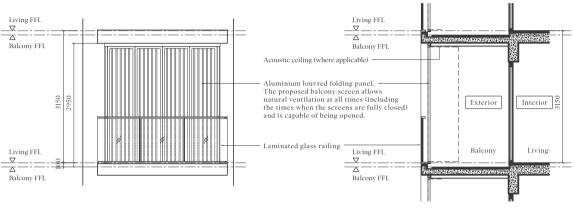

#### TYPICAL RETRACTABLE BALCONY SCREEN

Applicable for tower block units only

#### PLAN

ELEVATION SECTION