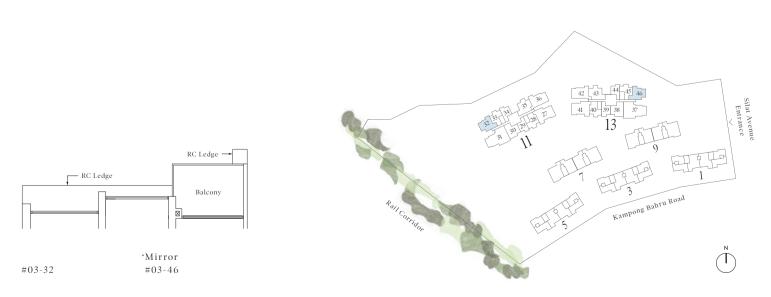

## 2-BEDROOM PREMIUM

Type BP3 | 68 sqm | 732 sqft

\*Mirror

#04-32 to #18-32 #04-46 to #18-46 #20-32 to #35-32 #20-46 to #35-46

Note: Area includes A/C ledge, balcony, pes, private roof terrace and void (where applicable). RC ledge is not part of strata area. The above plans and illustrations are subject to changes as may be required by the relevant authorities. Areas are estimates only and are subject to final survey. The balcony, pes, and private roof terrace shall not be enclosed unless with the approved screen. For an illustration of the approved balcony screen, please refer to the diagram annexed hereto as "Annexure I".