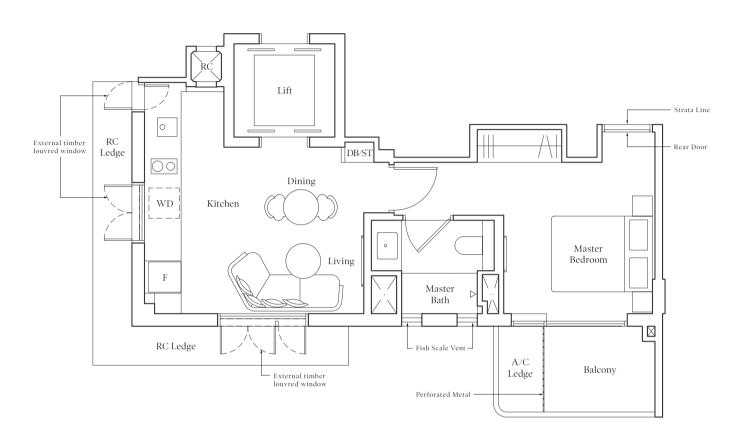

## **3-BEDROOM**

## Type C1 | 88 sqm | 947 sqft

\*Mirror

#04-36 to #18-36 #04-42 to #18-42 #20-36 to #35-36 #20-42 to #35-42

Note: Area includes A/C ledge, balcony, pes, private roof terrace and void (where applicable), RC ledge is not part of strata area. The above plans and illustrations are subject to changes as may be required by the relevant authorities. Areas are estimates only and are subject to final survey. The balcony, pes, and private roof terrace shall not be enclosed unless with the approved screen. For an illustration of the approved balcony screen, please refer to the diagram annexed hereto as "Annexure 1".