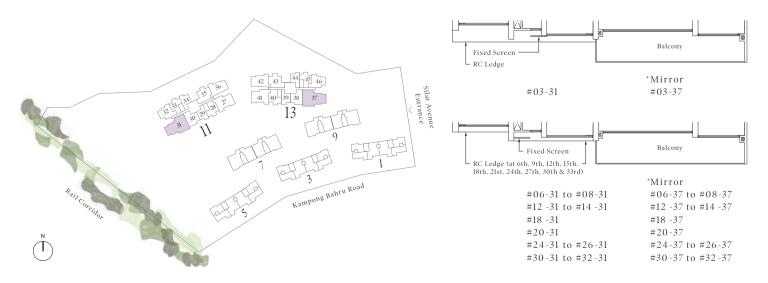

## HORIZON COLLECTION AT A GLANCE

## Tower 11

| Unit/<br>Floor | 27        | 28         | 29  | 30            | 31  |  |
|----------------|-----------|------------|-----|---------------|-----|--|
| 36             | Sky Court |            |     |               |     |  |
| 35             | CP1       | В1         | A2  | BP2           | DP1 |  |
| 34             | CP1       | В1         | A2  | BP2           | DP1 |  |
| 33             | CP1       | В1         | A2  | BP2           | DP1 |  |
| 32             | CP1       | B1         | A2  | BP2           | DP1 |  |
| 31             | CP1       | B1         | A2  | BP2           | DP1 |  |
| 30             | CP1       | B1         | A2  | BP2           | DP1 |  |
| 29             | CP1       | B1         | A2  | BP2           | DP1 |  |
| 28             | CP1       | B1         | A2  | BP2           | DP1 |  |
| 27             | CP1       | B1         | A2  | BP2           | DP1 |  |
| 26             | CP1       | B1         | A2  |               | DP1 |  |
| 25             | CP1       | В1         | A2  | QI.           | DP1 |  |
| 24             | CP1       | В1         | A2  | Sky<br>Garden | DP1 |  |
| 23             | CP1       | В1         | A2  | BP2           | DP1 |  |
| 22             | CP1       | В1         | A2  | BP2           | DP1 |  |
| 21             | CP1       | В1         | A2  | BP2           | DP1 |  |
| 20             | CP1       | B1         | A2  | BP2           | DP1 |  |
| 19             |           | Sky Garden |     |               |     |  |
| 18             | CP1       | B1         | A2  | BP2           | DP1 |  |
| 17             | CP1       | B1         | A 2 | BP2           | DP1 |  |
| 16             | CP1       | B1         | A 2 |               | DP1 |  |
| 15             | CP1       | B1         | A2  |               | DP1 |  |
| 14             | CP1       | B1         | A 2 | Sky<br>Garden | DP1 |  |
| 13             | CP1       | B1         | A 2 | BP2           | DP1 |  |
| 12             | CP1       | B1         | A 2 | BP2           | DP1 |  |
| 11             | CP1       | B1         | A 2 | BP2           | DP1 |  |
| 10             | CP1       | B1         | A 2 | BP2           | DP1 |  |
| 9              | CP1       | B1         | A2  | BP2           | DP1 |  |
| 8              | CP1       | B1         | A2  | BP2           | DP1 |  |
| 7              | CP1       | B1         | A2  | BP2           | DP1 |  |
| 6              | CP1       | B1         | A2  | BP2           | DP1 |  |
| 5              | CP1       | B1         | A2  | BP2           | DP1 |  |
| 4              | CP1       | B1         | A2  | BP2           | DP1 |  |
| 3              | CP1       | В1         | A2  | BP2           | DP1 |  |
| 2<br> <br>  B2 | Carpark   |            |     |               |     |  |

| Unit/<br>Floor | 32  | 33 | 34       |   | 35            | 36 |
|----------------|-----|----|----------|---|---------------|----|
| 36             |     |    | Sky Cour | t |               |    |
| 35             | BP3 | В1 | A1       |   | BP1           | C1 |
| 34             | BP3 | В1 | A1       |   | BP1           | C1 |
| 33             | BP3 | В1 | A1       |   | BP1           | C1 |
| 32             | BP3 | В1 | A1       |   |               | C1 |
| 31             | BP3 | В1 | A1       |   | Class         | C1 |
| 30             | BP3 | B1 | A1       |   | Sky<br>Garden | C1 |
| 29             | BP3 | B1 | A1       |   | BP1           | C1 |
| 28             | BP3 | B1 | A1       |   | BP1           | C1 |
| 27             | BP3 | B1 | A1       |   | BP1           | C1 |
| 26             | BP3 | B1 | A1       |   | BP1           | C1 |
| 25             | BP3 | B1 | A1       |   | BP1           | C1 |
| 24             | BP3 | B1 | A1       |   | BP1           | C1 |
| 23             | BP3 | B1 | A1       |   | BP1           | C1 |
| 22             | BP3 | B1 | A1       |   | BP1           | C1 |
| 21             | BP3 | B1 | A1       |   |               | C1 |
| 20             | BP3 | В1 | A1       |   |               | C1 |
| 19             |     |    |          |   | Sky<br>Garden |    |
| 18             | BP3 | В1 | A1       |   | BP1           | C1 |
| 17             | BP3 | В1 | A1       |   | BP1           | C1 |
| 16             | BP3 | В1 | A1       |   | BP1           | C1 |
| 15             | BP3 | В1 | A1       |   | BP1           | C1 |
| 14             | BP3 | В1 | A1       |   | BP1           | C1 |
| 13             | BP3 | В1 | A1       |   | BP1           | C1 |
| 12             | BP3 | В1 | A1       |   | BP1           | C1 |
| 11             | BP3 | В1 | A1       |   |               | C1 |
| 10             | BP3 | В1 | A1       |   | Sky           | C1 |
| 9              | BP3 | В1 | A1       |   | Garden        | C1 |
| 8              | BP3 | В1 | A1       |   | BP1           | C1 |
| 7              | BP3 | В1 | A1       |   | BP1           | C1 |
| 6              | BP3 | В1 | A1       |   | BP1           | C1 |
| 5              | BP3 | В1 | A1       |   | BP1           | C1 |
| 4              | BP3 | В1 | A1       |   | BP1           | C1 |
| 3              | BP3 | В1 | A1       |   | BP1           | C1 |
| 2<br> <br>  B2 |     |    | Carpark  |   |               |    |

## Tower 13

| Unit/<br>Floor | 37        | 38            | 39         | 40 | 41  |
|----------------|-----------|---------------|------------|----|-----|
| 36             | Sky Court |               |            |    |     |
| 35             | DP1       | BP2           | A2         | B1 | CP1 |
| 34             | DP1       | BP2           | A2         | B1 | CP1 |
| 33             | DP1       | BP2           | A2         | B1 | CP1 |
| 32             | DP1       | BP2           | A2         | B1 | CP1 |
| 31             | DP1       | BP2           | A2         | В1 | CP1 |
| 30             | DP1       | BP2           | A2         | B1 | CP1 |
| 29             | DP1       | BP2           | A2         | B1 | CP1 |
| 28             | DP1       | BP2           | A 2        | B1 | CP1 |
| 27             | DP1       | BP2           | A 2        | B1 | CP1 |
| 26             | DP1       |               | A 2        | В1 | CP1 |
| 25             | DP1       | 61            | A 2        | В1 | CP1 |
| 24             | DP1       | Sky<br>Garden | A 2        | B1 | CP1 |
| 23             | DP1       | BP2           | A 2        | B1 | CP1 |
| 22             | DP1       | BP2           | A 2        | B1 | CP1 |
| 21             | DP1       | BP2           | A 2        | В1 | CP1 |
| 20             | DP1       | BP2           | A 2        | В1 | CP1 |
| 19             |           |               | Sky Garden |    |     |
| 18             | DP1       | BP2           | A2         | B1 | CP1 |
| 17             | DP1       | BP2           | A2         | B1 | CP1 |
| 16             | DP1       |               | A2         | B1 | CP1 |
| 15             | DP1       |               | A 2        | B1 | CP1 |
| 14             | DP1       | Sky<br>Garden | A 2        | B1 | CP1 |
| 13             | DP1       | BP2           | A2         | B1 | CP1 |
| 12             | DP1       | BP2           | A2         | B1 | CP1 |
| 11             | DP1       | BP2           | A2         | B1 | CP1 |
| 10             | DP1       | BP2           | A2         | B1 | CP1 |
| 9              | DP1       | BP2           | A2         | B1 | CP1 |
| 8              | DP1       | BP2           | A2         | B1 | CP1 |
| 7              | DP1       | BP2           | A2         | B1 | CP1 |
| 6              | DP1       | BP2           | A2         | B1 | CP1 |
| 5              | DP1       | BP2           | A2         | B1 | CP1 |
| 4              | DP1       | BP2           | A2         | B1 | CP1 |
| 3              | DP1       | BP2           | A2         | B1 | CP1 |
| 2<br> <br>  B2 | Carpark   |               |            |    |     |

| Unit/<br>Floor | 42        | 43            |  | 44      | 45 | 46  |
|----------------|-----------|---------------|--|---------|----|-----|
| 36             | Sky Court |               |  |         |    |     |
| 35             | C1        | BP1           |  | A1      | В1 | BP3 |
| 34             | C1        | BP1           |  | A1      | В1 | BP3 |
| 33             | C1        | BP1           |  | A1      | В1 | BP3 |
| 32             | C1        |               |  | A1      | В1 | BP3 |
| 31             | C1        | CI.           |  | A1      | В1 | BP3 |
| 30             | C1        | Sky<br>Garden |  | A1      | В1 | BP3 |
| 29             | C1        | BP1           |  | A1      | В1 | BP3 |
| 28             | C1        | BP1           |  | A1      | В1 | BP3 |
| 27             | C1        | BP1           |  | A1      | В1 | BP3 |
| 26             | C1        | BP1           |  | A1      | В1 | BP3 |
| 25             | C1        | BP1           |  | A1      | В1 | BP3 |
| 24             | C1        | BP1           |  | A1      | В1 | BP3 |
| 23             | C1        | BP1           |  | A1      | В1 | BP3 |
| 22             | C1        | BP1           |  | A1      | В1 | BP3 |
| 21             | C1        |               |  | A1      | В1 | BP3 |
| 20             | C1        |               |  | A1      | В1 | BP3 |
| 19             |           | Sky<br>Garden |  |         |    |     |
| 18             | C1        | BP1           |  | A1      | В1 | BP3 |
| 17             | C1        | BP1           |  | A1      | В1 | BP3 |
| 16             | C1        | BP1           |  | A1      | В1 | BP3 |
| 15             | C1        | BP1           |  | A1      | В1 | BP3 |
| 14             | C1        | BP1           |  | A1      | В1 | BP3 |
| 13             | C1        | BP1           |  | A1      | В1 | BP3 |
| 12             | C1        | BP1           |  | A1      | В1 | BP3 |
| 11             | C1        |               |  | A1      | B1 | BP3 |
| 10             | C1        | Cl            |  | A1      | B1 | BP3 |
| 9              | C1        | Sky<br>Garden |  | A1      | В1 | BP3 |
| 8              | C1        | BP1           |  | A1      | В1 | BP3 |
| 7              | C1        | BP1           |  | A1      | В1 | BP3 |
| 6              | C1        | BP1           |  | A1      | В1 | BP3 |
| 5              | C1        | BP1           |  | A1      | В1 | BP3 |
| 4              | C1        | BP1           |  | A1      | В1 | BP3 |
| 3              |           |               |  | A1      | B1 | BP3 |
| 2<br> <br>B2   |           |               |  | Carpark |    |     |

## HERITAGE COLLECTION AT A GLANCE

| 7 |    |    |
|---|----|----|
|   | 21 | 22 |

| nit/<br>loor | 19    | 20    | 21    | 22    |
|--------------|-------|-------|-------|-------|
| 4            | CC1   | BC1   | BC1   | CC1   |
| 3            | CC1   | BC1   | BC1   | CC1   |
| 2            | CC1   | BC1   | BC1   | CC1   |
| 1            | CC1-G | BC1-G | BC1-G | CC1-G |

| Unit/<br>Floor | 23    | 24    | 25    | 26    |  |
|----------------|-------|-------|-------|-------|--|
| 4              | CC1   | BC1   | BC1   | CC1   |  |
| 3              | CC1   | BC1   | BC1   | CC1   |  |
| 2              | CC1   | BC1   | BC1   | CC1   |  |
| 1              | CC1-G | BC1-G | BC1-G | CC1-G |  |

| nit/<br>oor | 13  | 14  | 15  | 16     | 17  | 18  |
|-------------|-----|-----|-----|--------|-----|-----|
| 4           | AC2 | AC1 | BC2 | BC2    | AC2 | AC1 |
| 3           | AC2 | AC1 | BC2 | BC2    | AC2 | AC1 |
| 2           | AC2 | AC1 | BC2 | BC2    | AC2 | AC1 |
| 1           |     |     | -   | : 1.01 |     |     |

| Unit/<br>Floor | 7                | 8   | 9   | 10  | 11        | 12   |
|----------------|------------------|-----|-----|-----|-----------|------|
| 4              | AC2              | AC1 | BC2 | BC2 | AC2       | AC1  |
| 3              | AC2              | AC1 | BC2 | BC2 | AC2       | AC1  |
| 2              | AC2              | AC1 | BC2 | BC2 | AC2       | AC1  |
| 1              | Commercial Shops |     |     | Chi | ldcare Ce | ntre |

| Unit/<br>Floor | 1   | 2   | 3   | 4   | 5   | 6   |
|----------------|-----|-----|-----|-----|-----|-----|
| 4              | AC2 | AC1 | BC2 | BC2 | AC2 | AC1 |
| 3              | AC2 | AC1 | BC2 | BC2 | AC2 | AC1 |
| 2              | AC2 | AC1 | BC2 | BC2 | AC2 | AC1 |
|                |     |     |     |     |     |     |