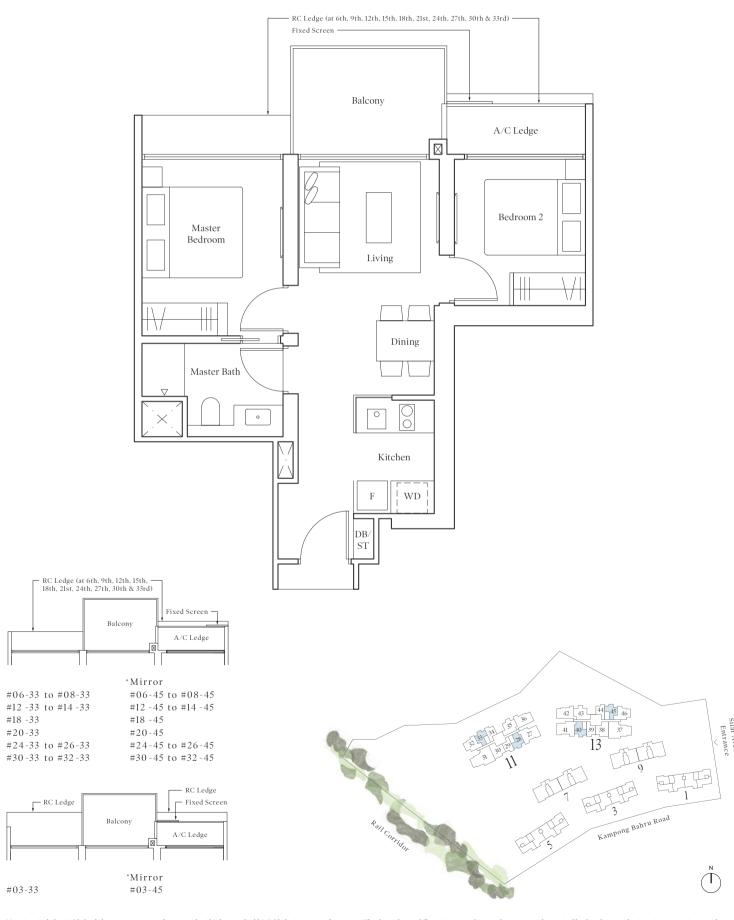

## ■ Type B1 | 61 sqm | 657 sqft

|                    | *Mirror            |  |
|--------------------|--------------------|--|
| #04-33 to #05-33   | #04-45 to #05-45   |  |
| #09-33 to #11 -33  | #09-45 to #11 -45  |  |
| #15 -33 to #17 -33 | #15 -45 to #17 -45 |  |
| #21 -33 to #23 -33 | #21 -45 to #23 -45 |  |
| #27 -33 to #29 -33 | #27 -45 to #29 -45 |  |
| #33 -33 to #35 -33 | #33 -45 to #35 -45 |  |

Note: Area includes A/C ledge, balcony, pes, private roof terrace and void (where applicable). RC ledge is not part of strata area. The above plans and illustrations are subject to changes as may be required by the relevant authorities. Areas are estimates only and are subject to final survey. The balcony, pes, and private roof terrace shall not be enclosed unless with the approved screen. For an illustration of the approved balcony screen, please refer to the diagram annexed hereto as "Annexure I".