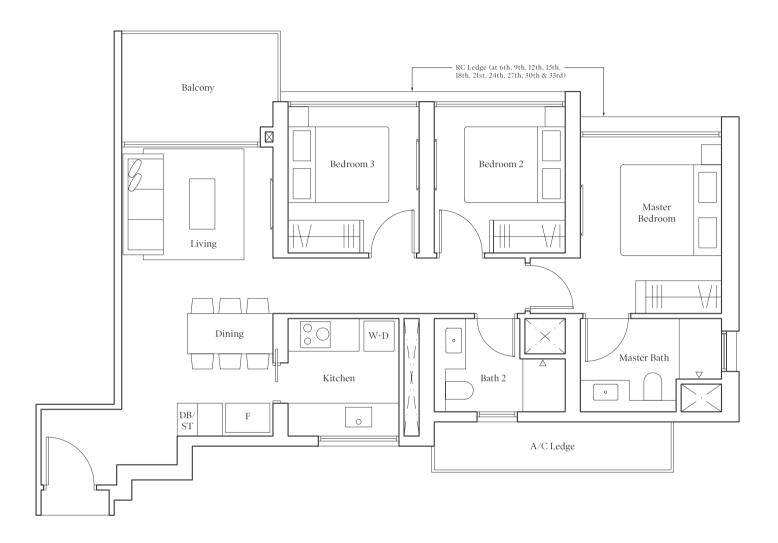

## 4-BEDROOM PREMIUM

## Type DP1 | 139 sqm | 1496 sqft

|                    | *Mirror            |
|--------------------|--------------------|
| #04-31 to #05-31   | #04-37 to #05-37   |
| #09-31 to #11-31   | #09-37 to #11 -37  |
| #15 -31 to #17 -31 | #15 -37 to #17 -37 |
| #21 -31 to #23 -31 | #21 -37 to #23 -37 |
| #27-31 to #29-31   | #27-37 to #29-37   |
| #33 -31 to #35 -31 | #33 -37 to #35 -37 |

Note: Area includes A/C ledge, balcony, pes, private roof terrace and void (where applicable). RC ledge is not part of strata area. The above plans and illustrations are subject to changes as may be required by the relevant authorities. Areas are estimates only and are subject to final survey. The balcony, pes, and private roof terrace shall not be enclosed unless with the approved screen. For an illustration of the approved balcony screen, please refer to the diagram annexed hereto as "Annexure 1".