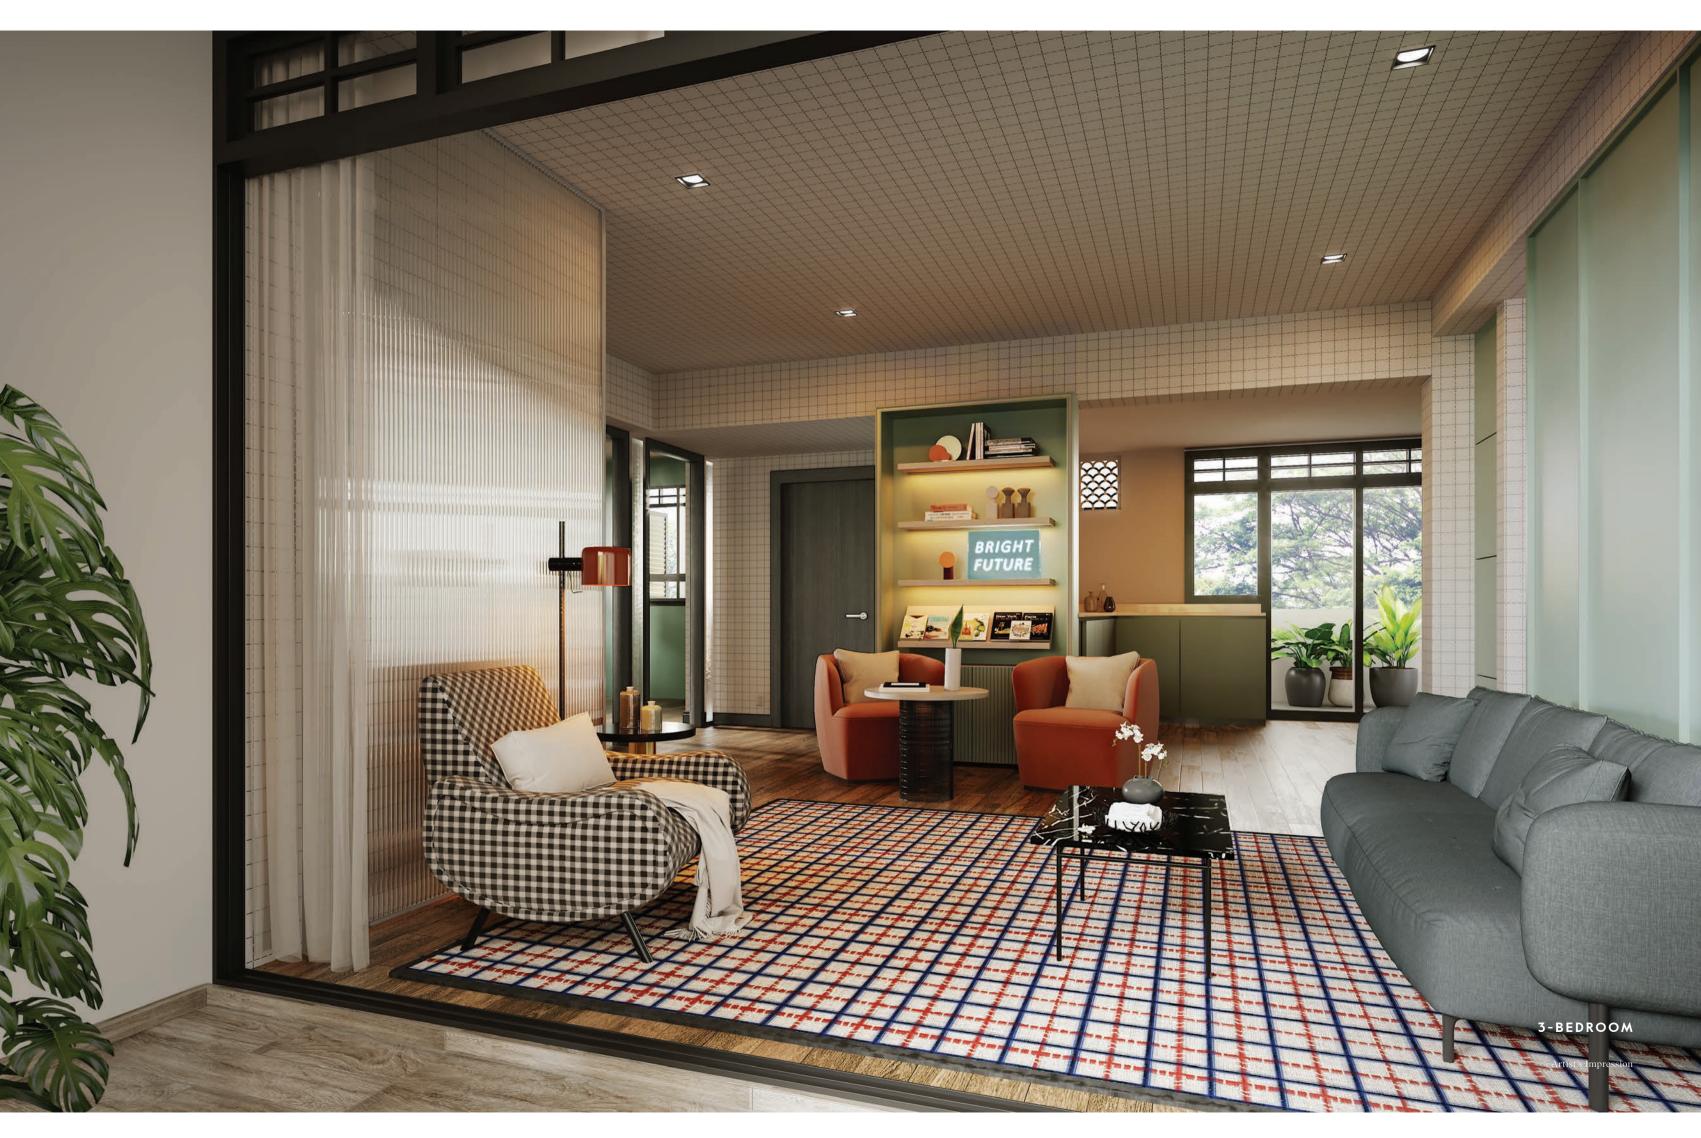

## **3-BEDROOM**

## Type C1 | 88 sqm | 947 sqft

\*Mirror

#04-36 to #18-36 #04-42 to #18-42 #20-36 to #35-36 #20-42 to #35-42

Note: Area includes A/C ledge, balcony, pes, private roof terrace and void (where applicable), RC ledge is not part of strata area. The above plans and illustrations are subject to changes as may be required by the relevant authorities. Areas are estimates only and are subject to final survey. The balcony, pes, and private roof terrace shall not be enclosed unless with the approved screen. For an illustration of the approved balcony screen, please refer to the diagram annexed hereto as "Annexure 1".