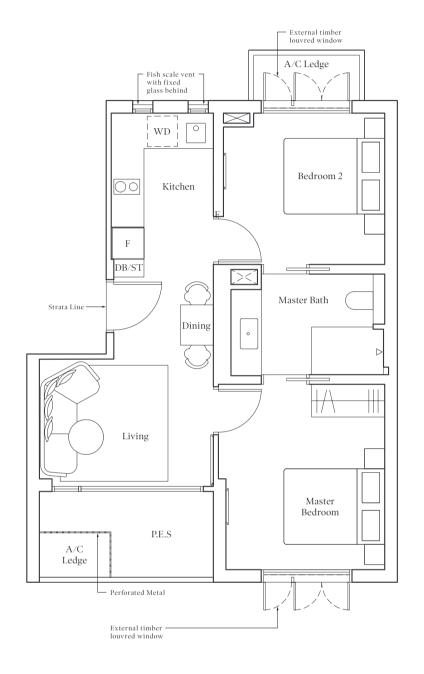

## 2-BEDROOM

## ■ Type B1 | 61 sqm | 657 sqft

|                    | *Mirror            |  |
|--------------------|--------------------|--|
| #04-33 to #05-33   | #04-45 to #05-45   |  |
| #09-33 to #11 -33  | #09-45 to #11 -45  |  |
| #15 -33 to #17 -33 | #15 -45 to #17 -45 |  |
| #21 -33 to #23 -33 | #21 -45 to #23 -45 |  |
| #27 -33 to #29 -33 | #27 -45 to #29 -45 |  |
| #33 -33 to #35 -33 | #33 -45 to #35 -45 |  |

Note: Area includes A/C ledge, balcony, pes, private roof terrace and void (where applicable). RC ledge is not part of strata area. The above plans and illustrations are subject to changes as may be required by the relevant authorities. Areas are estimates only and are subject to final survey. The balcony, pes, and private roof terrace shall not be enclosed unless with the approved screen. For an illustration of the approved balcony screen, please refer to the diagram annexed hereto as "Annexure I".