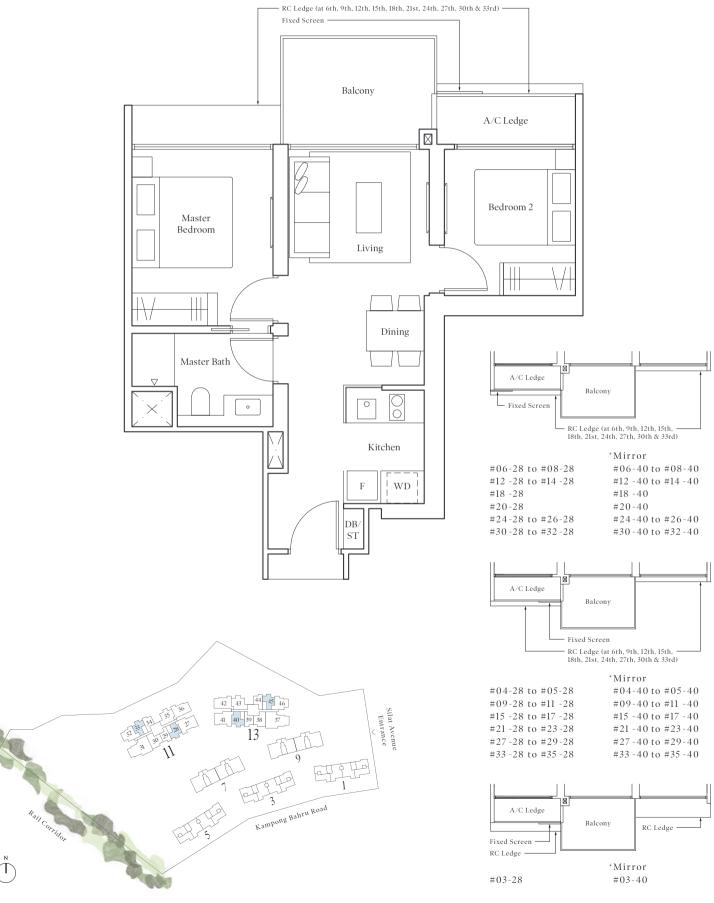

## 2-BEDROOM PREMIUM

Type BP2 | 67 sqm | 721 sqft

|                    | *Mirror            |
|--------------------|--------------------|
| #04-30 to #13-30   | #04-38 to #13-38   |
| #17 -30 to #18 -30 | #17 -38 to #18 -38 |
| #20-30 to #23-30   | #20-38 to #23-38   |
| #27-30 to #35-30   | #27-38 to #35-38   |

Note: Area includes A/C ledge, balcony, pes, private roof terrace and void (where applicable), RC ledge is not part of strata area. The above plans and illustrations are subject to changes as may be required by the relevant authorities. Areas are estimates only and are subject to final survey. The balcony, pes, and private roof terrace shall not be enclosed unless with the approved screen. For an illustration of the approved balcony screen, please refer to the diagram annexed hereto as "Annexure 1".