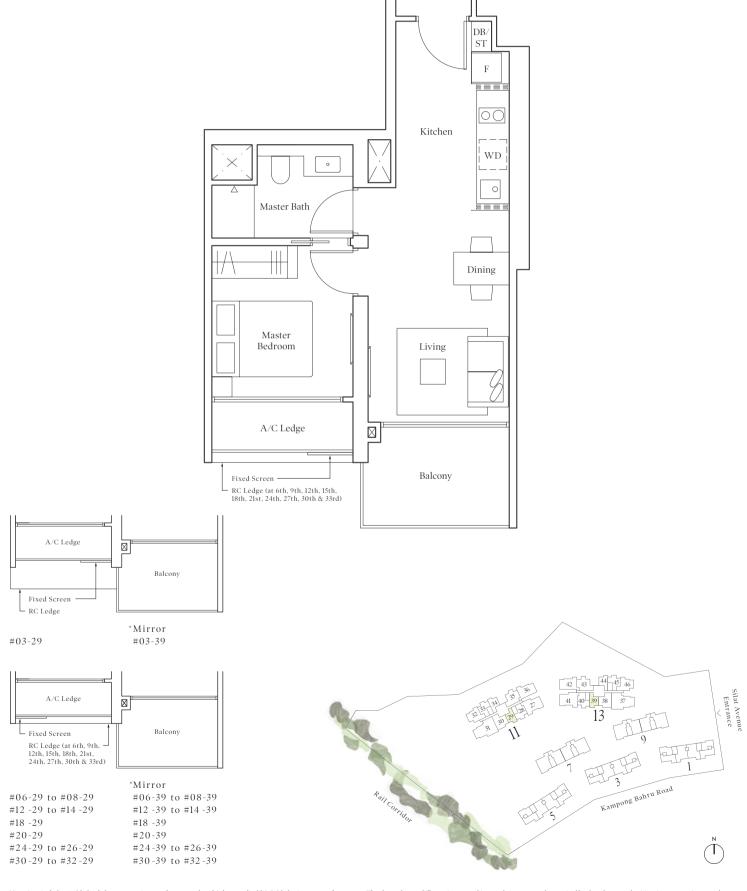

## Type A2 | 49 sqm | 527 sqft

|                    | *Mirror            |
|--------------------|--------------------|
| #04-29 to #05-29   | #04-39 to #05-39   |
| #09-29 to #11 -29  | #09-39 to #11 -39  |
| #15 -29 to #17 -29 | #15 -39 to #17 -39 |
| #21 -29 to #23-29  | #21 -39 to #23-39  |
| #27 -29 to #29-29  | #27 -39 to #29-39  |
| #33 -29 to #35 -29 | #33 -39 to #35 -39 |

Note: Area includes A/C ledge, balcony, pes, private roof terrace and void (where applicable). RC ledge is not part of strata area. The above plans and illustrations are subject to changes as may be required by the relevant authorities. Areas are estimates only and are subject to final survey. The balcony, pes, and private roof terrace shall not be enclosed unless with the approved screen. For an illustration of the approved balcony screen, please refer to the diagram annexed hereto as "Annexure I".