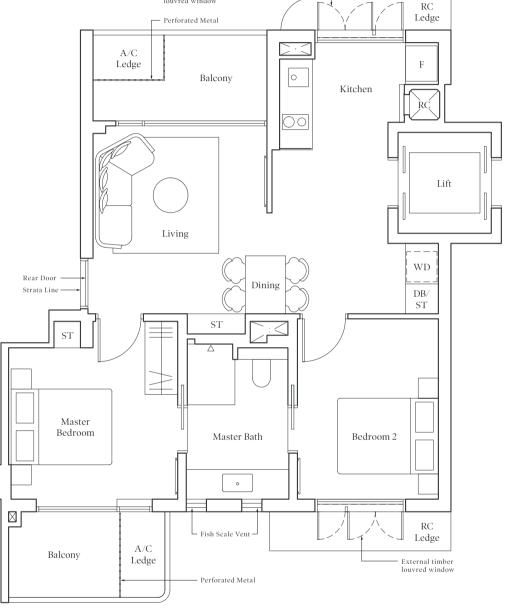

## TYPICAL PLAN

Note: Area includes A/C ledge, balcony, pes, private roof terrace and void (where applicable). RC ledge is not part of strata area. The above plans and illustrations are subject to changes as may be required by the relevant authorities. Areas are est and are subject to final survey. The balcony, pes, and private roof terrace shall not be enclosed unless with the approved screen. For an illustration of the approved balcony screen, please refer to the diagram annexed hereto as "Annexure 1".