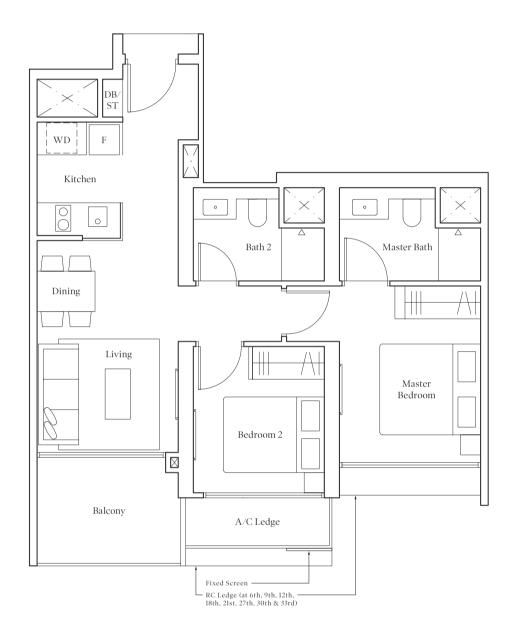

## 2-BEDROOM PREMIUM

Type BP2 | 67 sqm | 721 sqft

|                    | *Mirror            |
|--------------------|--------------------|
| #04-30 to #13-30   | #04-38 to #13-38   |
| #17 -30 to #18 -30 | #17 -38 to #18 -38 |
| #20-30 to #23-30   | #20-38 to #23-38   |
| #27-30 to #35-30   | #27-38 to #35-38   |

Note: Area includes A/C ledge, balcony, pes, private roof terrace and void (where applicable), RC ledge is not part of strata area. The above plans and illustrations are subject to changes as may be required by the relevant authorities. Areas are estimates only and are subject to final survey. The balcony, pes, and private roof terrace shall not be enclosed unless with the approved screen. For an illustration of the approved balcony screen, please refer to the diagram annexed hereto as "Annexure 1".