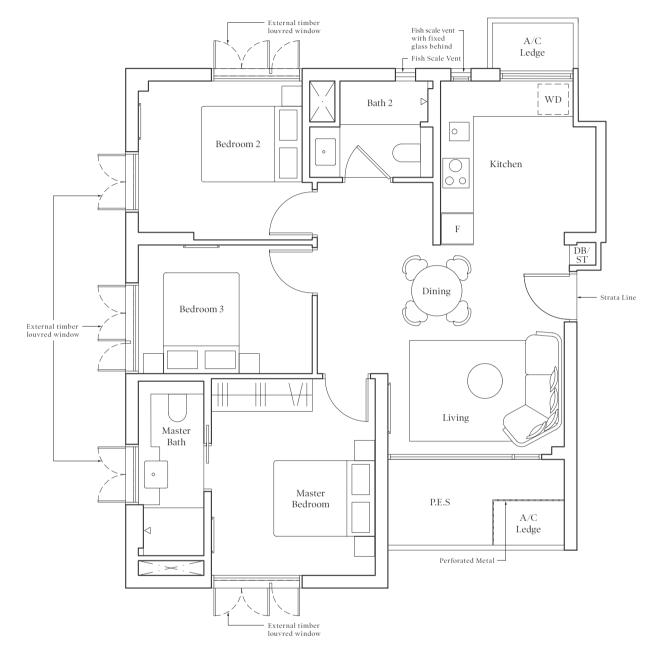

## Type A1 | 49 sqm | 527 sqft

\*Mirror

#04-34 to #18-34 #04-44 to #18-44 #20-34 to #35-34 #20-44 to #35-44

Note: Area includes A/C ledge, balcony, pes, private roof terrace and void (where applicable). RC ledge is not part of strata area. The above plans and illustrations are subject to changes as may be required by the relevant authorities. Areas are estimates only and are subject to final survey. The balcony, pes, and private roof terrace shall not be enclosed unless with the approved screen. For an illustration of the approved balcony screen, please refer to the diagram annexed hereto as "Annexure 1".

Note: Area includes A/C ledge, balcony, pes, private roof terrace and void (where applicable). RC ledge is not part of strata area. The above plans and illustrations are subject to changes as may be required by the relevant authorities. Areas are estimates only and are subject to final survey. The balcony, pes, and private roof terrace shall not be enclosed unless with the approved screen. For an illustration of the approved balcony screen, please refer to the diagram annexed hereto as "Annexure I".