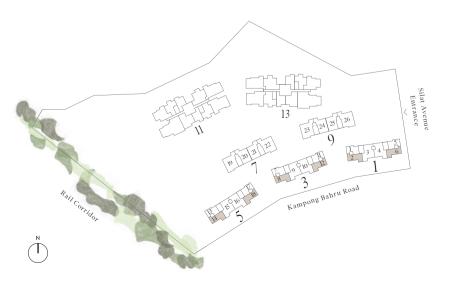

## HERITAGE COLLECTION AT A GLANCE

| 7 |    |    |
|---|----|----|
|   | 21 | 22 |

| nit/<br>loor | 19    | 20    | 21    | 22    |
|--------------|-------|-------|-------|-------|
| 4            | CC1   | BC1   | BC1   | CC1   |
| 3            | CC1   | BC1   | BC1   | CC1   |
| 2            | CC1   | BC1   | BC1   | CC1   |
| 1            | CC1-G | BC1-G | BC1-G | CC1-G |