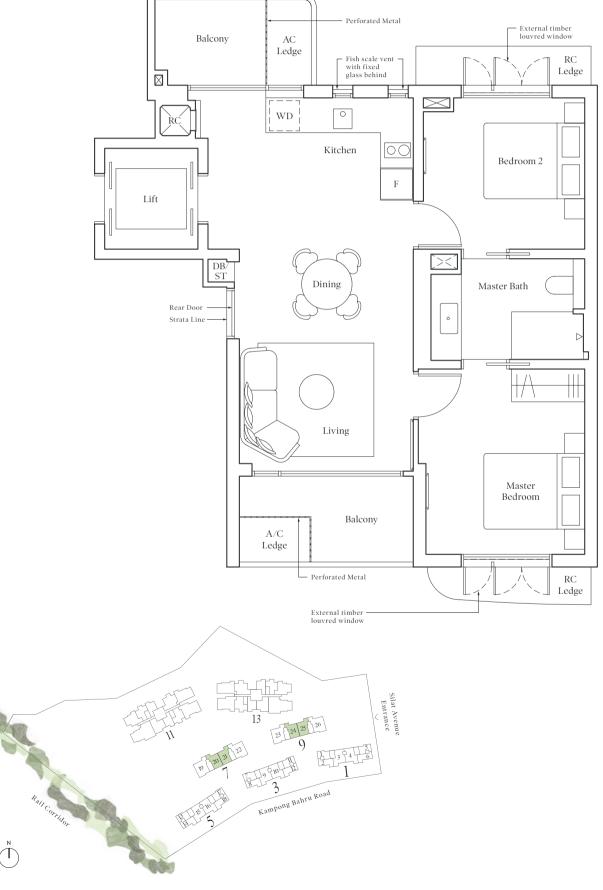

## **3-BEDROOM**

## Type C1 | 88 sqm | 947 sqft

\*Mirror

#04-36 to #18-36 #04-42 to #18-42 #20-36 to #35-36 #20-42 to #35-42

Note: Area includes A/C ledge, balcony, pes, private roof terrace and void (where applicable), RC ledge is not part of strata area. The above plans and illustrations are subject to changes as may be required by the relevant authorities. Areas are estimates only and are subject to final survey. The balcony, pes, and private roof terrace shall not be enclosed unless with the approved screen. For an illustration of the approved balcony screen, please refer to the diagram annexed hereto as "Annexure 1".